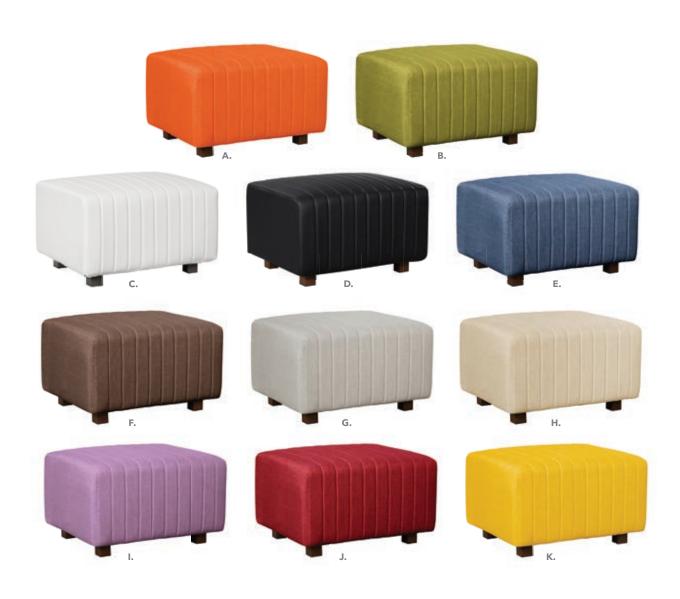

rown fabric) B) MARCBE (ocean blue fabric)
C) MARCRD (red fabric) D) MARCWH (white vinyl) E) MARCBK (black vinyl)

All frames brushed metal.





A) CS4 Syntax Chair (black, chrome) 23"L 19"D 32.25"H

B) XCHR Christopher Chair (white vinyl, chrome) 17"L 19"D 35"H

C) SC3 Brewer Chair (onyx, black) 20"L 20"D 32"H

D) RSTDIN Rustique Chair w/arms (gunmetal) 20"L 18"D 31"H

E) ZENCHR Zenith Chair (white, chrome) 18.25"L 22"D 32"H

F) Duet Stack Chair (black, chrome) 21"L 23"D 33"H

**G) SC10 Razor Armless Chair** (white) 15.5"L 15.5"D 30.5"H

H) OCMWHT Meeting Chair (white vinyl, wenge) 25.5"L 23.5"D 34"H

Malba Chair
I) MALGRN (green, chrome)
J) MALGRY (gray, chrome)
20"L 20"D 32"H

Blade Chair K) BLDCSB (sky blue) L) BLDCRD (red) 20.5"L 19"D 30.5"H



# SMALL BENCH

OTTOMANS

30"L20"D18"H



A) BVSMOR (orange fabric) B) BVSMON (olive green fabric) C) BVSMWH (white vinyl)
 D) BVSMBK (black vinyl) E) BVSMBL (ocean blue fabric) F) BVSMBN (brown fabric)
 G) BVSMGY (gray fabric) H) BVSMLN (linen fabric) I) BVSMLV (lavender fabric)
 J) BVSMRD (red fabric) K) BVSMYL (yellow fabric)



# BENCH

OTTOMANS

60"L20"D18"H



A) BVLYWH (white vinyl) B) BVLYRD (red fabric) C) BVLYGR (gray fabric) D) BVLYOB (ocean blue fabric) E) BVLYBK (black vinyl) F) BVLYLN (linen fabric) G) BVLYBN (brown fabric)





# CUBE

18"L18"D18"H



A) VIB14 (citrus green vinyl) B) VIB17 (desert rose vinyl) C) VIB16 (spice orange vinyl)
D) VIB01 (green vinyl) E) VIB09 (white vinyl) F) VIB10 (black vinyl) G) VIB11 (steel blue vinyl)
H) VIB13 (purple vinyl) I) VIB12 (silver vinyl) J) VIB04 (red vinyl) K) VIB05 (br