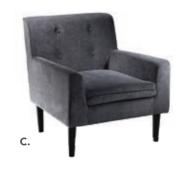

allow you to engage with those all around. They're particularly helpful in smaller spaces!

> La Brea **LABREA Swivel Chair** (charcoal gray fabric, chrome) 35"L 27"D 40"H

Swanson **SWAN Swivel Chair** (white vinyl, chrome) 28"L 25"D 30"H

Make it •



(ochre fabric, chrome) 29.75"L 31"D 27.25"H

10'x20' - Meeting Booth

Wentworth **WENCHA Swivel Chair** (brown vinyl, black)

31"L 24"D 31.5"H



# Accent Chairs



Montreal **MONCHA Chair** 

(blue, black metal) 30"L 23.25"D 30"H

#### Lena **LENCHA Chair**

(moss green leather, bronze)

27"L 25"D 31"H

Madrid **BCW Chair** (white, chrome) 30"L 30"D 31"H Create

Design with a wide selection of standout accent chairs to facilitate sales and demos while properly distancing. Pair each seat with an end table for individually-owned spaces.











#### A) TCHP Tech Chair, No Tablet

(gray vinyl, chrome base) 30.5"L 29"D 33.5"H

#### B) MNCHCH Munich **Armless Chair**

(gray fabric) 22.5"L 27"D 28.5"H

#### C) CNTCHR Century Chair

(gray velvet) 30"L 30"D 31"H

#### D) ATHCHA Atherton Chair

(distressed brown leather, blackened steel) 27"L 31"D 30"H

#### E) PROGB Pro Executive **Guest Chair**

(black vinyl) 24"L 26"D 36"H

#### F) PASCHR Pasadena Chair

(white molded plastic w/ chrome tower base) 27"L 25"D 26"H



# CHAIRS

17.5"L19.5"D35"H



A) MARCBR (brown fabric) B) MARCBE (ocean blue fabric)
C) MARCRD (red fabric) D) MARCWH (white vinyl) E) MARCBK (black vinyl)

All frames brushed metal.





A) CS4 Syntax Chair (black, chrome) 23"L 19"D 32.25"H

B) XCHR Christopher Chair (white vinyl, chrome) 17"L 19"D 35"H

C) SC3 Br