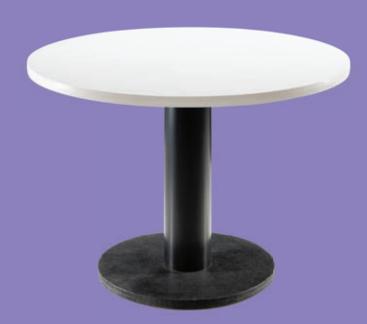

ease Note:** Client is responsible for providing labor and an electrical power source to the furniture. One 110V power source is required for each charging panel. Two charging units can be daisy chained together. 10A max per charging panel.





# BARSTOOL

**COLLECTION** 21"L17.5"D41.5"H



A) MARBBE (ocean blue fabric) B) MARBBR (brown fabric)
C) MARBRD (red fabric) D) MARBWH (white vinyl) E) MARBBK (black vinyl)

All frames brushed metal.



# BARSTOOL

COLLECTION
15 "RND23-33.5"H



A) ROLLWH (white vinyl) B) ROLLRD (red vinyl)C) ROLLBL (black vinyl) D) ROLLGY (gray vinyl)

All bases crome finish.



# BARSTOOL

COLLECTIONS





**Zoey Barstool** 15"L 16"D 30-34.75"H **A) BS002** (white) **Banana Barstool** 21"L 22"D 41"H **B) BSS** (black) **C) BST** (white)

All bases crome finish.



42" ROUND

# CONFERENCE

**TABLES**42"RND29"H



A) CONF42 (white top) B) CB1 (graphite nebula top)C) CB8 (Madison/gray acajou top) D) 42BKCT (black top)

All bases black finish.



# CONFERENCE

TABLES



Rounded Square Tables 42"L 42"D 29"H A) CF1 (glass top, black) B) CE1 (glass top, chrome) Rectangular Tables 60"L 36"D 29"H C) CF2 (glass top, black) D) CE2 (glass top, chrome)

# Conference Tables

#### **Styling Tip:**

Create safe separation with clear dividers, and limit the number of seats at each table. Looking to spruce up plain conference tables? Use them as product displays, or bring in tabletop greenery for an organic touch.

#### **Atomic Round Table**

(glass, chrome) **42ATO** 42"RND 30"H **36ATO** 36"RND 30"H











### MADISON



# CONFERENCE





**A) MADC05 5' Tabl