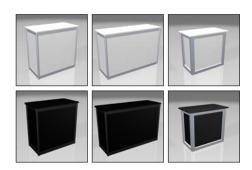

subject to "Regular" pricing.

| COMPANY NAME: | BOOTH NUMBER: |
|---------------|---------------|
|               |               |
| CONTACT NAME: |               |
|               |               |



### **EXHIBIT COUNTER RENTALS**

#### Citrus, Vegetable & Specialty Crop Expo

F115290821

Lee Civic Center | North Ft. Myers, FL August 18-19, 2021

#### **ONLINE & DISCOUNT DEADLINE:\* MONDAY, JULY 19, 2021**

Order with complete Method of Payment must be received before Discount Deadline date to receive discounted pricing. Additional Rush charges may be applied to orders placed after deadline or on-site.

Choose Your Counter & Customize to Fit Your Exhibit!

#### **AVAILABLE COLORS FOR ALL PRODUCTS:**

Metal Colors: Black (06) or Silver (15) and Panel Colors: White (03) or Black (06)



#### **Locking Cabinets**

| CODE  | ITEM                                                                                                     | QTY | ONLINE     | DISCOUNT   | REGULAR    | METAL<br>COLOR | PANEL<br>COLOR |
|-------|----------------------------------------------------------------------------------------------------------|-----|------------|------------|------------|----------------|----------------|
| 66282 | 1 Meter Locking Cabinet (LC1)<br>3' 6" (I) x 3' 6" (h) x 1' 9" (d)<br>Graphic Sizes: 968mm x 898mm       |     | \$1,027.95 | \$1,182.15 | \$1,324.00 |                |                |
| 66283 | <b>1.5 Meter Locking Cabinet</b> (LC2)<br>5' (I) x 3' 6" (h) x 1' 9" (d)<br>Graphic Size: 1463mm x 898mm |     | \$1,247.40 | \$1,434.50 | \$1,606.65 |                |