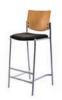

#### **Booth Package**

Items provided in your booth, per exhibitor:

- · 8' High Backwall Drape with 3' High Sidewall Drape
- · 7" x 44" Cardstock Identification Sign
- · 6' x 30" Skirted Table, White
- · 2 Side Chairs
- 1 Wastebasket