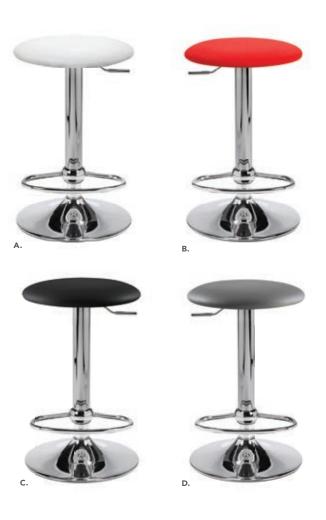

y acajou top)

30BEBC (blue top)

**30YSBC** (brushed yellow top)

**30GSBC** (green top)

36" RND 29"H

**ZTN** (graphite nebula top)

**ZTP** (maple top)

**ZTQ** (white top)

TO (Write top)

**36BKSC** (black top)

NOTE: Items may be discontinued without notice at any time.

# Midtown Counter & Bar



**Please Note:** Client is responsible for providing labor and an electrical power source to the furniture. One 110V power source is required for each charging panel. Two charging units can be daisy chained together. 10A max per charging panel.





# BARSTOOL

**COLLECTION** 21"L17.5"D41.5"H



A) MARBBE (ocean blue fabric) B) MARBBR (brown fabric)
C) MARBRD (red fabric) D) MARBWH (white vinyl) E) MARBBK (black vinyl)

All frames brushed metal.



# BARSTOOL

COLLECTION
15 "RND23-33.5"H



A) ROLLWH (white vinyl) B) ROLLRD (red vinyl)C) ROLLBL (black vinyl) D) ROLLGY (gray vinyl)

All bases crome finish.



# BARSTOOL

COLLECTIONS





**Zoey Barstool** 15"L 16"D 30-34.75"H **A) BS002** (white) **Banana Barstool** 21"L 22"D 41"H **B) BSS** (black) **C) BST** (white)

All bases crome finish.



42" ROUND

# CONFERENCE

**TABLES**42"RND29"H



A) CONF42 (white top) B) CB1 (graphite nebula top)C) CB8 (Madison/gray acajou top) D) 42BKCT (black top)

All bases black finish.



# CONFERENCE

TABLES



Rounded Square Tables 42"L 42"D 29"H A) CF1 (glass top, black) B) CE1 (glass top, chrome) Rectangular Tables 60"L 36"D 29"H C) CF2 (glass top, black) D) CE2 (glass top, chrome)

# Conference Tables

#### **Styling Tip:**

Create safe separation with clear dividers, and limit the nu