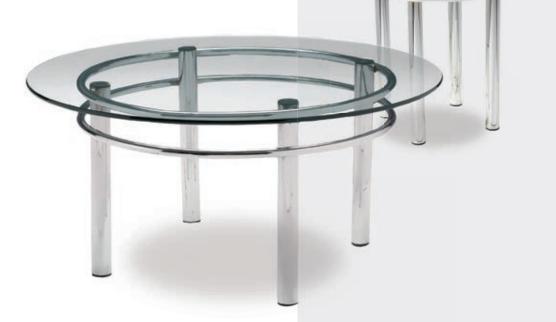

ood)

All frames brushed steel.







Taos Tables A) TAOBWH (white top) B) TAOBBK (black top) C) TAOBWD (barnwood top) Sedona Tables D) SEDBWH (white top) E) SEDBBK (black top) F) SEDBWD (barnwood top)

All frames bronze finish.

# Accent Tables



#### Regis **REGBEN Bench Table** (brushed metal) 47"L 15.5"D 16"H

**REGOTT End Table** (brushed metal) 16"L 15.5"D 16.5"H





Wireless **CUBPOW Charging Table,** 

Powered

(white, AC plug-in) 20"L 20"D 18"H



Seat guests around accent tables to create an informal campfire setting for small group discussions, or pair with individual seats for a safely "owned" space.

#### Silverado **C1E Cocktail Table**

(glass top, chrome) 36"RND 17"H **E1E End Table** 

(glass top, chrome) 24"RND 22"H





Timber **TMBTBL End Table** (wood) 16"RND 17"H



**Please Note:** Client is responsible for providing labor and an electrical power source to the furniture. One 110V power source is required for each charging panel. Two charging units can be daisy chained together. 10A max per charging panel.

# Bar & Cafe Tables





#### **Bar Tables**

Standard Black Base 30" RND 42"H

**VTJ** (graphite nebula top)

**VTK** (maple top)

**VTB** (red top)

30WH42 (white top)

**30WDBB** (barnwood top)

30BKSB (black top)

30AGBB

(brushed gunmetal top)

**30OSBB** (orange top)

VTA

(Madison/gray acajou top)

**30BEBB** (blue top)

**30YBBB** (brushed yellow top)

30GSBB (green top)

36" RND 42"H

**VTN** (graphite nebula top)

**VTP** (maple top)

**VTW** (white top)

**36BKSB** (black top)

#### **Bar Tables**

Hydraulic Chrome Base 30" RND 45"H

#