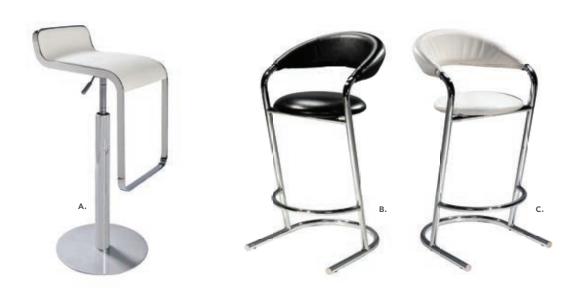

ple top)

**ZTQ** (white top)

TO (Write top)

**36BKSC** (black top)

NOTE: Items may be discontinued without notice at any time.

# Midtown Counter & Bar



**Please Note:** Client is responsible for providing labor and an electrical power source to the furniture. One 110V power source is required for each charging panel. Two charging units can be daisy chained together. 10A max per charging panel.





# BARSTOOL

**COLLECTION** 21"L17.5"D41.5"H



A) MARBBE (ocean blue fabric) B) MARBBR (brown fabric)
C) MARBRD (red fabric) D) MARBWH (white vinyl) E) MARBBK (black vinyl)

All frames brushed metal.



# BARSTOOL

COLLECTION
15 "RND23-33.5"H



A) ROLLWH (white vinyl) B) ROLLRD (red vinyl)C) ROLLBL (black vinyl) D) ROLLGY (gray vinyl)

All bases crome finish.



# BARSTOOL

COLLECTIONS





**Zoey Barstool** 15"L 16"D 30-34.75"H **A) BS002** (white) **Banana Barstool** 21"L 22"D 41"H **B) BSS** (black) **C) BST** (white)

All bases crome finish.



42" ROUND

# CONFERENCE

**TABLES**42"RND29"H



A) CONF42 (white top) B) CB1 (graphite nebula top)C) CB8 (Madison/gray acajou top) D) 42BKCT (black top)

All bases black finish.



# CONFERENCE

TABLES



Rounded Square Tables 42"L 42"D 29"H A) CF1 (glass top, black) B) CE1 (glass top, chrome) Rectangular Tables 60"L 36"D 29"H C) CF2 (glass top, black) D) CE2 (glass top, chrome)

# Conference Tables

#### **Styling Tip:**

Create safe separation with clear dividers, and limit the number of seats at each table. Looking to spruce up plain conference tables? Use them as product displays, or bring in tabletop greenery for an organ