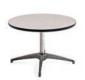

#### **Booth Package**

Items provided in your booth, per exhibitor:

- · 8' High Backwall Drape with 3' High Sidewall Drape
- · 7" x 44" Cardstock Identification Sign
- · 6' x 30" Skirted Table, White
- · 2 Side Chairs
- 1 Wastebasket