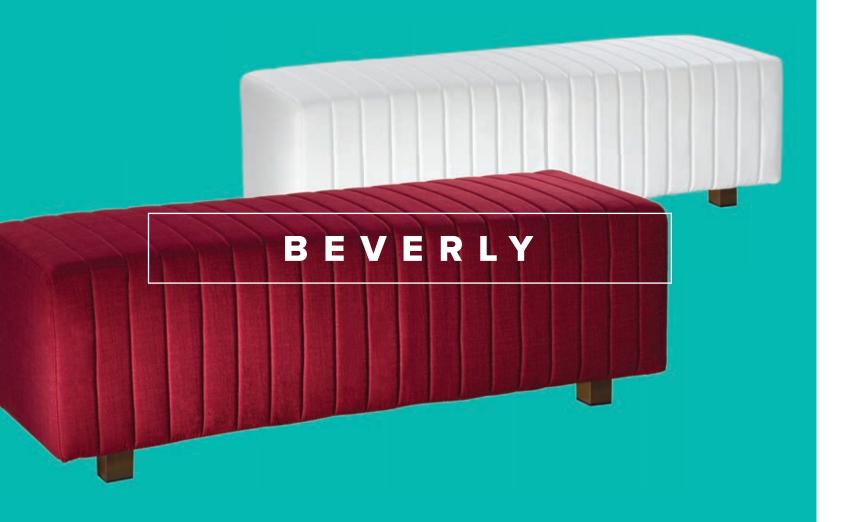

black) 20"L 20"D 32"H

D) RSTDIN Rustique Chair w/arms (gunmetal) 20"L 18"D 31"H

E) ZENCHR Zenith Chair (white, chrome) 18.25"L 22"D 32"H

F) Duet Stack Chair (black, chrome) 21"L 23"D 33"H

**G) SC10 Razor Armless Chair** (white) 15.5"L 15.5"D 30.5"H

H) OCMWHT Meeting Chair (white vinyl, wenge) 25.5"L 23.5"D 34"H

Malba Chair
I) MALGRN (green, chrome)
J) MALGRY (gray, chrome)
20"L 20"D 32"H

Blade Chair K) BLDCSB (sky blue) L) BLDCRD (red) 20.5"L 19"D 30.5"H



# SMALL BENCH

OTTOMANS

30"L20"D18"H



A) BVSMOR (orange fabric) B) BVSMON (olive green fabric) C) BVSMWH (white vinyl)
 D) BVSMBK (black vinyl) E) BVSMBL (ocean blue fabric) F) BVSMBN (brown fabric)
 G) BVSMGY (gray fabric) H) BVSMLN (linen fabric) I) BVSMLV (lavender fabric)
 J) BVSMRD (red fabric) K) BVSMYL (yellow fabric)



# BENCH

OTTOMANS

60"L20"D18"H



A) BVLYWH (white vinyl) B) BVLYRD (red fabric) C) BVLYGR (gray fabric) D) BVLYOB (ocean blue fabric) E) BVLYBK (black vinyl) F) BVLYLN (linen fabric) G) BVLYBN (brown fabric)





# CUBE

18"L18"D18"H



A) VIB14 (citrus green vinyl) B) VIB17 (desert rose vinyl) C) VIB16 (spice orange vinyl)
D) VIB01 (green vinyl) E) VIB09 (white vinyl) F) VIB10 (black vinyl) G) VIB11 (steel blue vinyl)
H) VIB13 (purple vinyl) I) VIB12 (silver vinyl) J) VIB04 (red vinyl) K) VIB05 (bright yellow vinyl)
L) VIB15 (taupe vinyl) M) VIB02 (blue vinyl) N) VIB08 (orange vinyl)



# SWIVEL

OTTOMANS

17" RND 18"H



A) MAR011 (orange fabric) B) MAR16 (Ivory Faux Sheep Fur) C) MAR009 (pear yellow fabric)
 D) MAR001 (white vinyl) E) MAR006 (rose quartz fabric) F) MAR007 (plum fabr