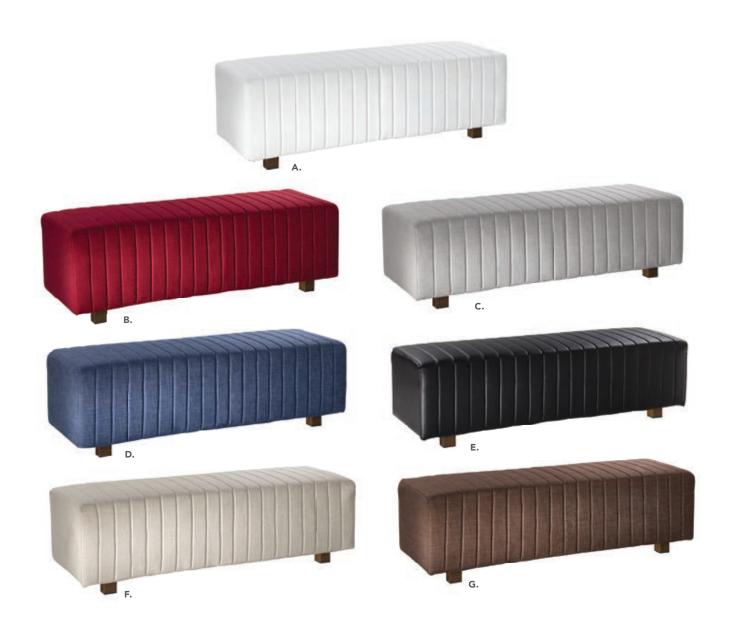

stique Chair w/arms (gunmetal) 20"L 18"D 31"H

E) ZENCHR Zenith Chair (white, chrome) 18.25"L 22"D 32"H

F) Duet Stack Chair (black, chrome) 21"L 23"D 33"H

**G) SC10 Razor Armless Chair** (white) 15.5"L 15.5"D 30.5"H

H) OCMWHT Meeting Chair (white vinyl, wenge) 25.5"L 23.5"D 34"H

Malba Chair
I) MALGRN (green, chrome)
J) MALGRY (gray, chrome)
20"L 20"D 32"H

Blade Chair K) BLDCSB (sky blue) L) BLDCRD (red) 20.5"L 19"D 30.5"H



# SMALL BENCH

OTTOMANS

30"L20"D18"H



A) BVSMOR (orange fabric) B) BVSMON (olive green fabric) C) BVSMWH (white vinyl)
 D) BVSMBK (black vinyl) E) BVSMBL (ocean blue fabric) F) BVSMBN (brown fabric)
 G) BVSMGY (gray fabric) H) BVSMLN (linen fabric) I) BVSMLV (lavender fabric)
 J) BVSMRD (red fabric) K) BVSMYL (yellow fabric)



# BENCH

OTTOMANS

60"L20"D18"H



A) BVLYWH (white vinyl) B) BVLYRD (red fabric) C) BVLYGR (gray fabric) D) BVLYOB (ocean blue fabric) E) BVLYBK (black vinyl) F) BVLYLN (linen fabric) G) BVLYBN (brown fabric)





# CUBE

18"L18"D18"H



A) VIB14 (citrus green vinyl) B) VIB17 (desert rose vinyl) C) VIB16 (spice orange vinyl)
D) VIB01 (green vinyl) E) VIB09 (white vinyl) F) VIB10 (black vinyl) G) VIB11 (steel blue vinyl)
H) VIB13 (purple vinyl) I) VIB12 (silver vinyl) J) VIB04 (red vinyl) K) VIB05 (bright yellow vinyl)
L) VIB15 (taupe vinyl) M) VIB02 (blue vinyl) N) VIB08 (orange vinyl)



# SWIVEL

OTTOMANS

17" RND 18"H



A) MAR011 (orange fabric) B) MAR16 (Ivory Faux Sheep Fur) C) MAR009 (pear yellow fabric)
 D) MAR001 (white vinyl) E) MAR006 (rose quartz fabric) F) MAR007 (plum fabric)
 G) MAR010 (blue fabric) H) MAR