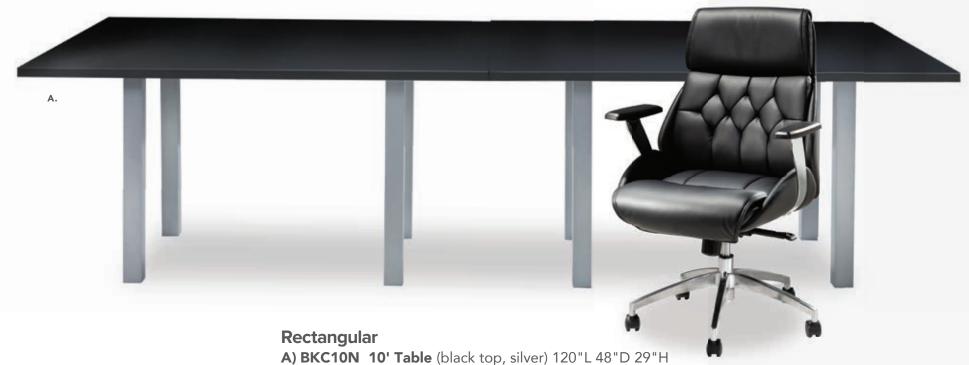

BSS** (black) **C) BST** (white)

All bases crome finish.



42" ROUND

# CONFERENCE

**TABLES**42"RND29"H



A) CONF42 (white top) B) CB1 (graphite nebula top)C) CB8 (Madison/gray acajou top) D) 42BKCT (black top)

All bases black finish.



# CONFERENCE

TABLES



Rounded Square Tables 42"L 42"D 29"H A) CF1 (glass top, black) B) CE1 (glass top, chrome) Rectangular Tables 60"L 36"D 29"H C) CF2 (glass top, black) D) CE2 (glass top, chrome)

# Conference Tables

#### **Styling Tip:**

Create safe separation with clear dividers, and limit the number of seats at each table. Looking to spruce up plain conference tables? Use them as product displays, or bring in tabletop greenery for an organic touch.

#### **Atomic Round Table**

(glass, chrome) **42ATO** 42"RND 30"H **36ATO** 36"RND 30"H











### MADISON



# CONFERENCE





**A) MADC05 5' Table** (gray acajou top) 60"L 48"D 29"H **B) MADC08 8' Table** (gray acajou top) 96"L 60"D 29"H **C) MADC10 10' Table** (gray acajou top) 120"L 48"D 29"H

All frames silver finish.

# Ventura Powered & Comp

Powered & Communal Tables





(silver frame) 72.25"L 26.25"D 42"

A) VNTBLK (black top)B) VNTWHT (white top)

#### **Communal Bar Table**

(silver frame)

72.25"L 26.25"D 42"H

Maple Top

**C) VNTMNP** (solid)

**VNTBMW** (grommets)

White Top

**D) VNTBWW** (grommets)

**VNTWNP** (solid)

Black Top

**E) VNTBNP** (solid)



Colors not available in all table options. Please check options listed.







**Please Note:** Client is responsible for providing labor and an electrical power source to the furniture. One 110V power sourc