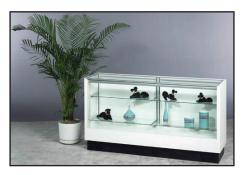

#### **Booth Package**

Items provided in your booth, per exhibitor:

- · 8' High Backwall Drape with 3' High Sidewall Drape
- · 7" x 44" Cardstock Identification Sign
- · 6' x 30" Skirted Table, White
- · 2 Side Chairs
- 1 Wastebasket

#### **Show Colors**

Show Drape Color(s): White, Green, Orange Aisle Carpet Color: This event is not carpeted