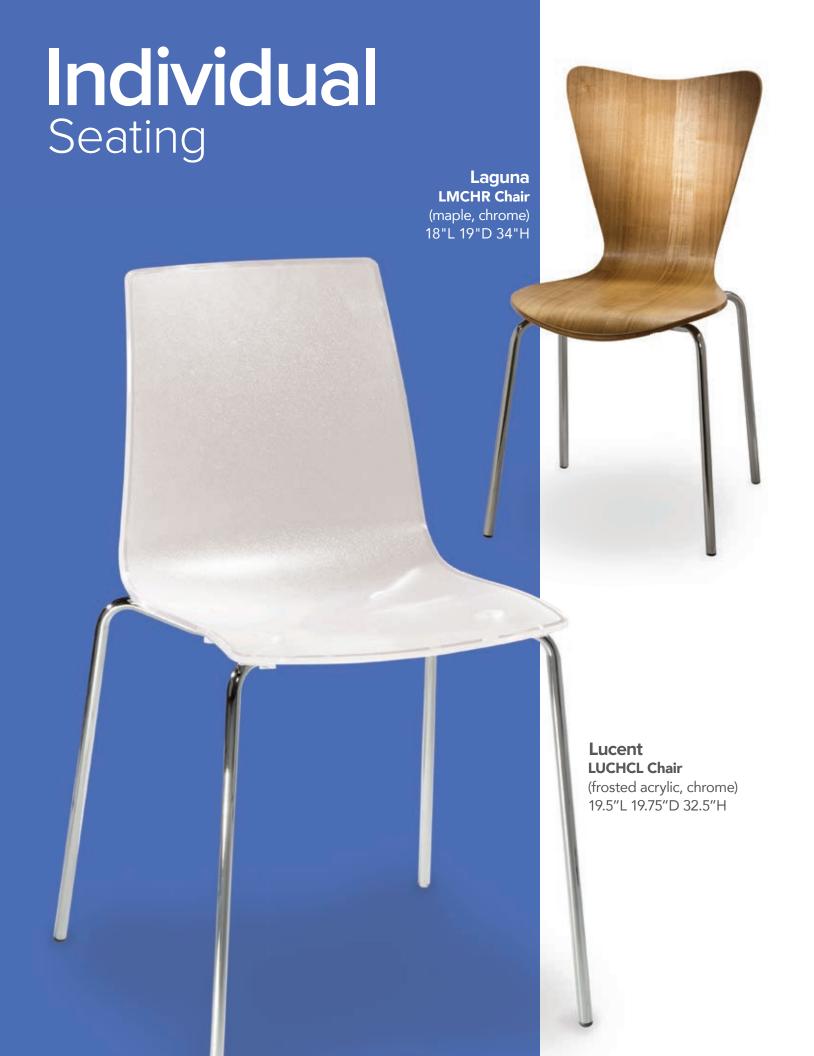

chairs to facilitate sales and demos while properly distancing. Pair each seat with an end table for individually-owned spaces.











#### A) TCHP Tech Chair, No Tablet

(gray vinyl, chrome base) 30.5"L 29"D 33.5"H

#### B) MNCHCH Munich **Armless Chair**

(gray fabric) 22.5"L 27"D 28.5"H

#### C) CNTCHR Century Chair

(gray velvet) 30"L 30"D 31"H

#### D) ATHCHA Atherton Chair

(distressed brown leather, blackened steel) 27"L 31"D 30"H

#### E) PROGB Pro Executive **Guest Chair**

(black vinyl) 24"L 26"D 36"H

#### F) PASCHR Pasadena Chair

(white molded plastic w/ chrome tower base) 27"L 25"D 26"H



# CHAIRS

17.5"L19.5"D35"H



A) MARCBR (brown fabric) B) MARCBE (ocean blue fabric)
C) MARCRD (red fabric) D) MARCWH (white vinyl) E) MARCBK (black vinyl)

All frames brushed metal.





A) CS4 Syntax Chair (black, chrome) 23"L 19"D 32.25"H

B) XCHR Christopher Chair (white vinyl, chrome) 17"L 19"D 35"H

C) SC3 Brewer Chair (onyx, black) 20"L 20"D 32"H

D) RSTDIN Rustique Chair w/arms (gunmetal) 20"L 18"D 31"H

E) ZENCHR Zenith Chair (white, chrome) 18.25"L 22"D 32"H

F) Duet Stack Chair (black, chrome) 21"L 23"D 33"H

**G) SC10 Razor Armless Chair** (white) 15.5"L 15.5"D 30.5"H

H) OCMWHT Meeting Chair (white vinyl, wenge) 25.5"L 23.5"D 34"H

Malba Chair
I) MALGRN (green, chrome)
J) MALGRY (gray, chrome)
20"L 20"D 32"H

Blade Chair K) BLDCSB (sky blue) L) BLDCRD (red) 20.5"L 19"D 30.5"H



# SMALL BENCH

OTTOMANS

30"L20"D18"H



A) BVSMOR (orange fabric) B) BVSMON (olive green fabric) C) BVSMWH (white vinyl)
 D) BVSMBK (black vinyl) E) BVSMBL (ocean blue fabric) F) B