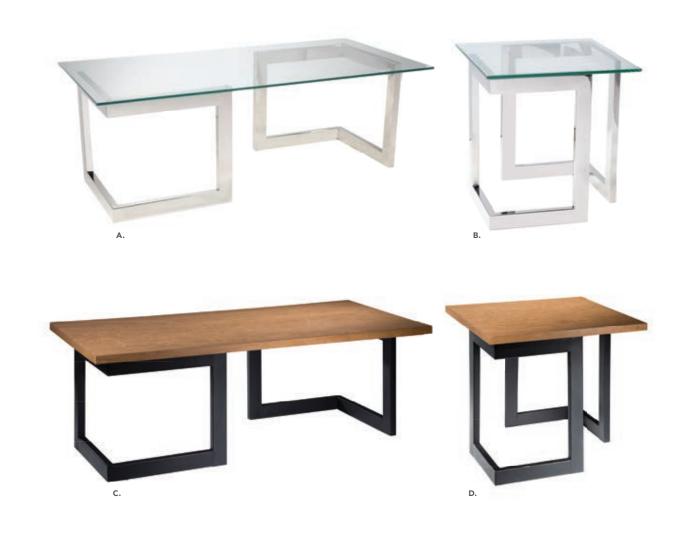

)
 G) MAR010 (blue fabric) H) MAR002 (gray fabric) I) MAR003 (linen fabric) J) MAR004 (raspberry fabric)
 K) MAR008 (meadow green fabric) L) MAR015 (black vinyl) M) MAR012 (forest green vinyl)
 N) MAR013 (teal velvet) O) MAR014 (distressed brown vinyl)



# ACCENT

COCKTAIL & END TABLES

32.25"RND 17.25"H | 20.5"RND 21.25"H



A) MESCTW Cocktail Table / B) MESETW End Table (barnwood top)C) MESCTB Cocktail Table / D) MESETB End Table (black top)

E) MESCTG Cocktail Table / F) MESETG End Table (glass top)

All frames bronze finish.



### ALONDRA



# ACCENT

COCKTAIL & END TABLES 47"L 24"D 16"H | 20"L 20"D 20"H



A) ALC100 Cocktail Table / B) ALE100 End Table (glass top)
C) ALC200 Cocktail Table / D) ALE200 End Table (wood top)

All frames chrome finish.



# ACCENT COCKTAIL & END TABLES



A) C1C Cocktail Table / B) E1C End Table (glass top, chrome) 50"L 22"D 16"H | 26"L 26"D 20"H

C) C1FWB Cocktail Table / D) E1FWB End Table (wood top, black) 47"L 24"D 17"H | 20"L 20"D 21"H



### ACCENT COCKTAIL & END TABLES

48"L 26"D 18"H | 27"L 23"D 22"H



Cocktail Tables A) C1W (white) B) C1Y (black) C) SYDBEC (blue) D) SYDWDC (barnwood) End Tables E) E1W (white) F) E1Y (black) G) SYDBEE (blue) H) SYDWDE (barnwood)

All frames brushed steel.







Taos Tables A) TAOBWH (white top) B) TAOBBK (black top) C) TAOBWD (barnwood top) Sedona Tables D) SEDBWH (white top) E) SEDBBK (black top) F) SEDBWD (barnwood top)

All frames bronze finish.

# Accent Tables



#### Regis **REGBEN Bench Table** (brushed metal) 47"L 15.5"D 16"H

**REGOTT End Table** (brushed metal) 16"L 15.5"D 16.5"H