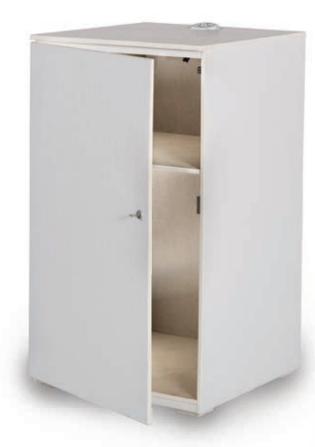

sophisticated way to bridge the distance between seats for a warmer, organic environment.





# Office Accessories & Decor

# **Embrace The Organic**

It's easy to divide space and maintain distance by adding greenery to your booth environment for a warm organic feel.





Clear Divider, Freestanding Whiteboard DIVFWB (silve, white) 39"L 9"D 72"H

20'x20' -

Booth

**Executive Meeting** 



# Powered Products

Charging
Hub



#### **VILHUB** Village Charging Hub (cream) 12"L 12"D 28.25"H



Reservation.

#### **Styling Tip:**

Standalone hubs let guests plug in with a minimal footprint, while powered pedestals serve a dual purpose: keeping items secure while charging devices.

# Powered Pedestals

The flip-top electrical units rotate 180° to let devices charge on or inside the cabinet.





#### **Powered Locking Pedestals**

White

PDL36W 24"L 24"D 36"H PDL42W 24"L 24"D 42"H

Black

PDL36B 24"L 24"D 36"H PDL42B 24"L 24"D 42"H





Please Note: Client is responsible for providing labor and an electrical power source to the furniture. One 110V power source is required for each charging panel. Two charging units can be daisy chained together. 10A max per charging panel.

# **SOFT SEATING COLLECTIONS**

#### Citrus, Vegetable & Specialty Crop Expo

F115290821

Lee Civic Center | North Ft. Myers, FL August 18-19, 2021

#### **ONLINE & DISCOUNT DEADLINE:\* WEDNESDAY, JULY 28, 2021**

\*Order with complete Method of Payment must be received before Discount Deadline date to receive discounted pricing.

#### Loveseats

| CODE   | ITEM                                    | QTY | ON