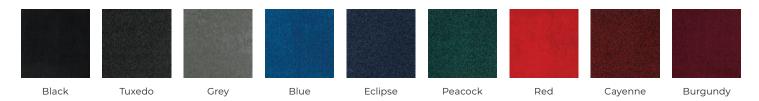

#### **Show Colors**

Show Drape Color(s): White, Green, Orange Aisle Carpet Color: This event is not carpeted