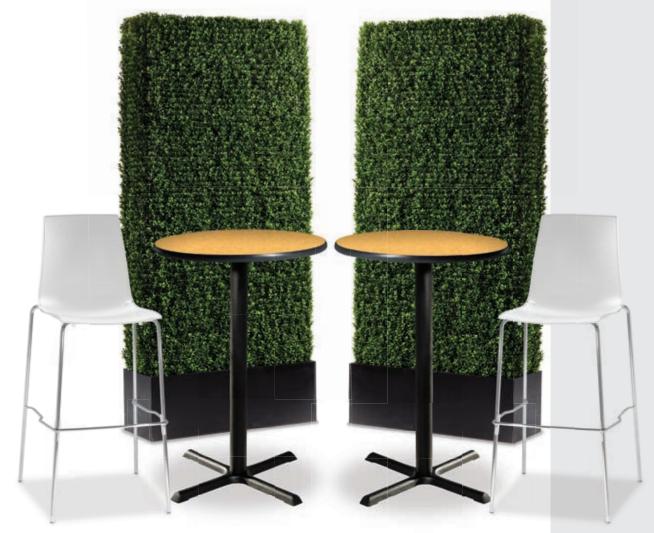

ive your clients peace of mind.









# Clear Dividers D) DIVBAR Bar/Counter

(Silver, Clear) 48-70"L 12"D 31.5"H

#### E) DIVFST Sofa/Table

(Silver, Clear) 34"L 11"D 47-74"H Adjustable height.



# Dividers



c.

C) DIVFWB Clear Divider, Freestanding Whiteboard (Silver, Clear) 39"L 1.5"D 72"H

D) MIRWHT Miramar
Divider, White
(molded plastic)
Vertical: 63"L 23"D 83"H

Horizontal: 83"L 23"D 63"H



Stanchion w/ Retractable Belt A) STNCH1

(black, chrome) 96"L 37"H

B) STNSGN Stanchion Sign Holder (black, chrome) 10"L 13"H



# Boxwood Hedges

**A) HDG7FT Boxwood Hedge, 7'** 36.5"L 12"D 84"H

**B) HDG4FT Boxwood Hedge, 4'** 46"L 9"D 47"H



# **Keep it Green**

Lifelike greenery is an easy yet sophisticated way to bridge the distance between seats for a warmer, organic environment.





# Office Accessories & Decor

# **Embrace The Organic**

It's easy to divide space and maintain distance by adding greenery to your booth environment for a warm organic feel.





Clear Divider, Freestanding Whiteboard DIVFWB (silve, white) 39"L 9"D 72"H

20'x20' -

Booth

**Executive Meeting** 



# Powered Products

Charging
Hub



#### **VILHUB** Village Charging Hub (cream) 12"L 12"D 28.25"H



Reservation.

#### **Styling Tip:**

Standalone hubs let guests plug in with a minimal footprint, while powered pedestals serve a dual purpose: keeping items secure while charging devices.

# Powered Pedestals

The flip-top electrical units rotate 180° to let devices charge on or inside the cabinet.





#### **Powered Locking Pedestals**

White

PDL36W 24"L 24"D 36"H PDL42W 24"L 24"D 42"H

Bl