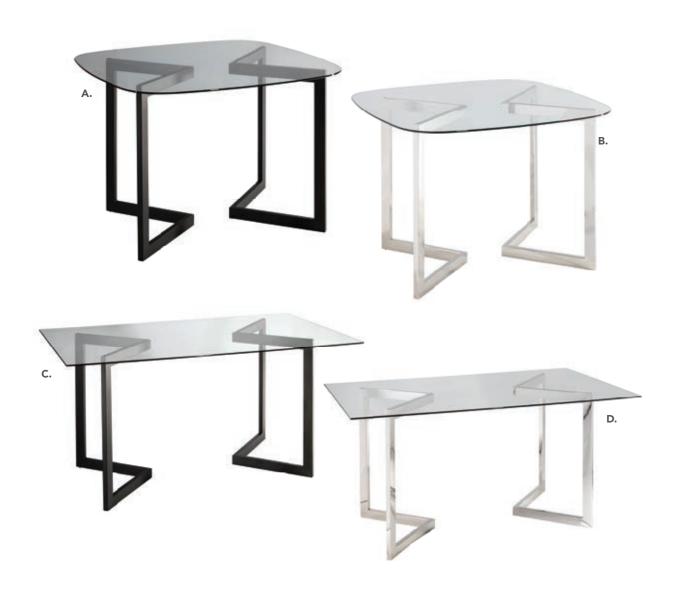

ether. 10A max per charging panel.





# BARSTOOL

**COLLECTION** 21"L17.5"D41.5"H



A) MARBBE (ocean blue fabric) B) MARBBR (brown fabric)
C) MARBRD (red fabric) D) MARBWH (white vinyl) E) MARBBK (black vinyl)

All frames brushed metal.



# BARSTOOL

COLLECTION
15 "RND23-33.5"H



A) ROLLWH (white vinyl) B) ROLLRD (red vinyl)C) ROLLBL (black vinyl) D) ROLLGY (gray vinyl)

All bases crome finish.



# BARSTOOL

COLLECTIONS





**Zoey Barstool** 15"L 16"D 30-34.75"H **A) BS002** (white) **Banana Barstool** 21"L 22"D 41"H **B) BSS** (black) **C) BST** (white)

All bases crome finish.



42" ROUND

# CONFERENCE

**TABLES**42"RND29"H



A) CONF42 (white top) B) CB1 (graphite nebula top)C) CB8 (Madison/gray acajou top) D) 42BKCT (black top)

All bases black finish.



# CONFERENCE

TABLES



Rounded Square Tables 42"L 42"D 29"H A) CF1 (glass top, black) B) CE1 (glass top, chrome) Rectangular Tables 60"L 36"D 29"H C) CF2 (glass top, black) D) CE2 (glass top, chrome)

# Conference Tables

#### **Styling Tip:**

Create safe separation with clear dividers, and limit the number of seats at each table. Looking to spruce up plain conference tables? Use them as product displays, or bring in tabletop greenery for an organic touch.

#### **Atomic Round Table**

(glass, chrome) **42ATO** 42"RND 30"H **36ATO** 36"RND 30"H











### MADISON



# CONFERENCE





**A) MADC05 5' Table** (gray acajou top) 60"L 48"D 29"H **B) MADC08 8' Table** (gray acajou top) 96"L 60"D 29"H **C) MADC10 10' Table** (gray acajou top) 120"L 48"D 29"H

All frames silver finish.

# Ventura Powered & Comp

P