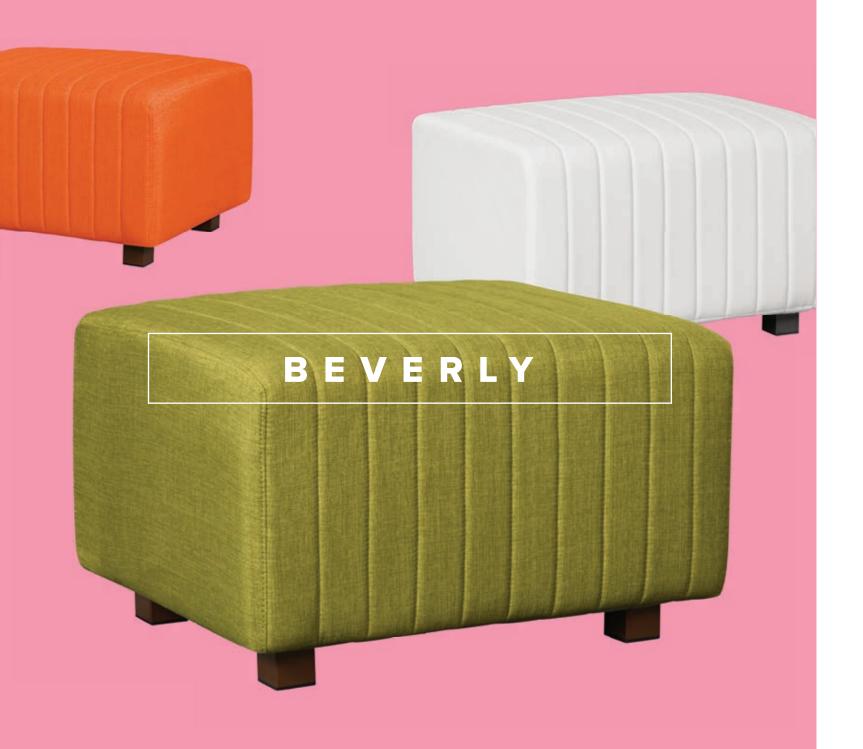

CHAIRS

17.5"L19.5"D35"H



A) MARCBR (brown fabric) B) MARCBE (ocean blue fabric)
C) MARCRD (red fabric) D) MARCWH (white vinyl) E) MARCBK (black vinyl)

All frames brushed metal.





A) CS4 Syntax Chair (black, chrome) 23"L 19"D 32.25"H

B) XCHR Christopher Chair (white vinyl, chrome) 17"L 19"D 35"H

C) SC3 Brewer Chair (onyx, black) 20"L 20"D 32"H

D) RSTDIN Rustique Chair w/arms (gunmetal) 20"L 18"D 31"H

E) ZENCHR Zenith Chair (white, chrome) 18.25"L 22"D 32"H

F) Duet Stack Chair (black, chrome) 21"L 23"D 33"H

**G) SC10 Razor Armless Chair** (white) 15.5"L 15.5"D 30.5"H

H) OCMWHT Meeting Chair (white vinyl, wenge) 25.5"L 23.5"D 34"H

Malba Chair
I) MALGRN (green, chrome)
J) MALGRY (gray, chrome)
20"L 20"D 32"H

Blade Chair K) BLDCSB (sky blue) L) BLDCRD (red) 20.5"L 19"D 30.5"H



# SMALL BENCH

OTTOMANS

30"L20"D18"H



A) BVSMOR (orange fabric) B) BVSMON (olive green fabric) C) BVSMWH (white vinyl)
 D) BVSMBK (black vinyl) E) BVSMBL (ocean blue fabric) F) BVSMBN (brown fabric)
 G) BVSMGY (gray fabric) H) BVSMLN (linen fabric) I) BVSMLV (lavender fabric)
 J) BVSMRD (red fabric) K) BVSMYL (yellow fabric)



# BENCH

OTTOMANS

60"L20"D18"H



A) BVLYWH (white vinyl) B) BVLYRD (red fabric) C) BVLYGR (gray fabric) D) BVLYOB (ocean blue fabric) E) BVLYBK (black vinyl) F) BVLYLN (linen fabric) G) BVLYBN (brown fabric)





# CUBE

18"L18"D18"H



A) VIB14 (citrus green vinyl) B) VIB17 (desert rose vinyl) C) VIB16 (spice orange vinyl)
D) VIB01 (green vinyl) E) VIB09 (white vinyl) F) VIB10 (black vinyl) G) VIB11 (steel blue vinyl)
H) VIB13 (purple vinyl) I) VIB12 (silver