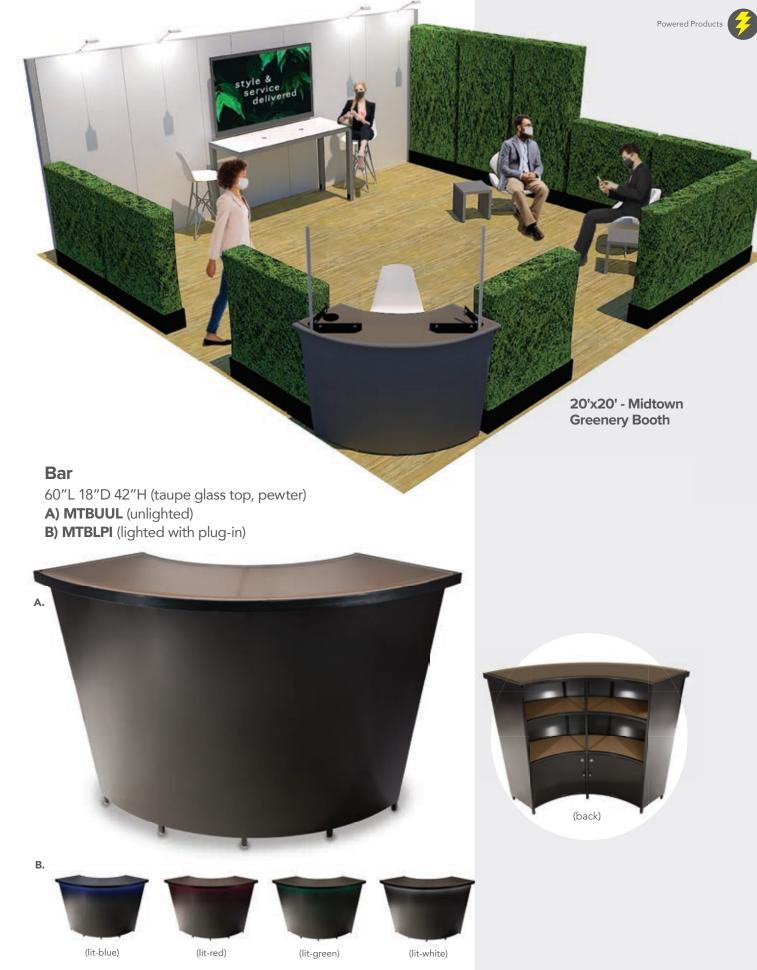

Black Base

30" RND 29"H

**ZTJ** (graphite nebula top)

**ZTK** (maple top)

**ZTB** (red top)

30WH29 (white top)

**30WDBC** (barnwood top)

**30BKSC** (black top)

**30AGBC** (brushed gunmetal top)

**30OSBC** (orange top)

**ZTA** (Madison/gray acajou top)

30BEBC (blue top)

**30YSBC** (brushed yellow top)

**30GSBC** (green top)

36" RND 29"H

**ZTN** (graphite nebula top)

**ZTP** (maple top)

**ZTQ** (white top)

TO (Write top)

**36BKSC** (black top)

NOTE: Items may be discontinued without notice at any time.

# Midtown Counter & Bar



**Please Note:** Client is responsible for providing labor and an electrical power source to the furniture. One 110V power source is required for each charging panel. Two charging units can be daisy chained together. 10A max per charging panel.





# BARSTOOL

**COLLECTION** 21"L17.5"D41.5"H



A) MARBBE (ocean blue fabric) B) MARBBR (brown fabric)
C) MARBRD (red fabric) D) MARBWH (white vinyl) E) MARBBK (black vinyl)

All frames brushed metal.



# BARSTOOL

COLLECTION
15 "RND23-33.5"H



A) ROLLWH (white vinyl) B) ROLLRD (red vinyl)C) ROLLBL (black vinyl) D) ROLLGY (gray vinyl)

All bases crome finish.



# BARSTOOL

COLLECTIONS





**Zoey Barstool** 15"L 16"D 30-34.75"H **A) BS002** (white) **Banana Barstool** 21"L 22"D 41"H **B) BSS** (black) **C) BST** (white)

All bases crome finish.



42" ROUND

# CONFERENCE

**TABLES**42"RND29"H



A) CONF42 (white top) B) CB1 (graphite nebula top)C) CB8 (Madison/gray acajou top) D) 42BKCT (black top)

All bases black finish.



# CONFERENCE

TABLES



Rounded Square Tables 42"L 42"D 29