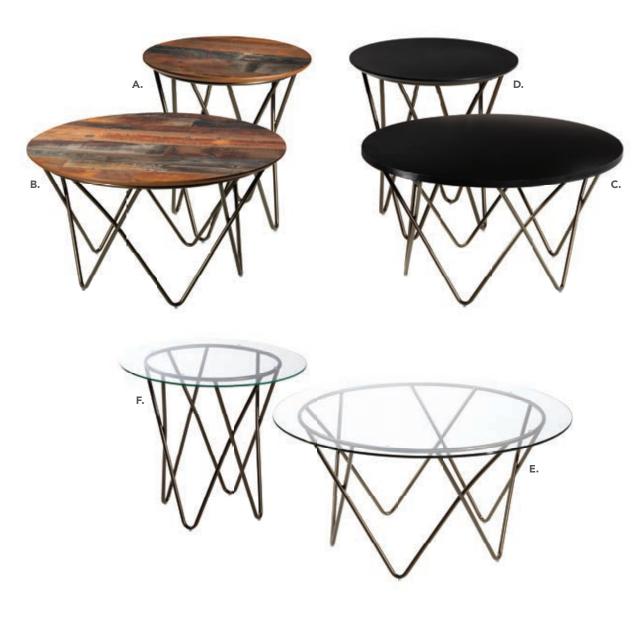

D) VIB01 (green vinyl) E) VIB09 (white vinyl) F) VIB10 (black vinyl) G) VIB11 (steel blue vinyl)
H) VIB13 (purple vinyl) I) VIB12 (silver vinyl) J) VIB04 (red vinyl) K) VIB05 (bright yellow vinyl)
L) VIB15 (taupe vinyl) M) VIB02 (blue vinyl) N) VIB08 (orange vinyl)



# SWIVEL

OTTOMANS

17" RND 18"H



A) MAR011 (orange fabric) B) MAR16 (Ivory Faux Sheep Fur) C) MAR009 (pear yellow fabric)
 D) MAR001 (white vinyl) E) MAR006 (rose quartz fabric) F) MAR007 (plum fabric)
 G) MAR010 (blue fabric) H) MAR002 (gray fabric) I) MAR003 (linen fabric) J) MAR004 (raspberry fabric)
 K) MAR008 (meadow green fabric) L) MAR015 (black vinyl) M) MAR012 (forest green vinyl)
 N) MAR013 (teal velvet) O) MAR014 (distressed brown vinyl)



# ACCENT

COCKTAIL & END TABLES

32.25"RND 17.25"H | 20.5"RND 21.25"H



A) MESCTW Cocktail Table / B) MESETW End Table (barnwood top)C) MESCTB Cocktail Table / D) MESETB End Table (black top)

E) MESCTG Cocktail Table / F) MESETG End Table (glass top)

All frames bronze finish.



### ALONDRA



# ACCENT

COCKTAIL & END TABLES 47"L 24"D 16"H | 20"L 20"D 20"H



A) ALC100 Cocktail Table / B) ALE100 End Table (glass top)
C) ALC200 Cocktail Table / D) ALE200 End Table (wood top)

All frames chrome finish.



# ACCENT COCKTAIL & END TABLES



A) C1C Cocktail Table / B) E1C End Table (glass top, chrome) 50"L 22"D 16"H | 26"L 26"D 20"H

C) C1FWB Cocktail Table / D) E1FWB End Table (wood top, black) 47"L 24"D 17"H | 20"L 20"D 21"H



### ACCENT COCKTAIL & END TABLES

48"L 26"D 18"H | 27"L 23"D 22"H



Cocktail Tables A) C1W (white) B) C1Y (black) C) SYDBEC (blue) D