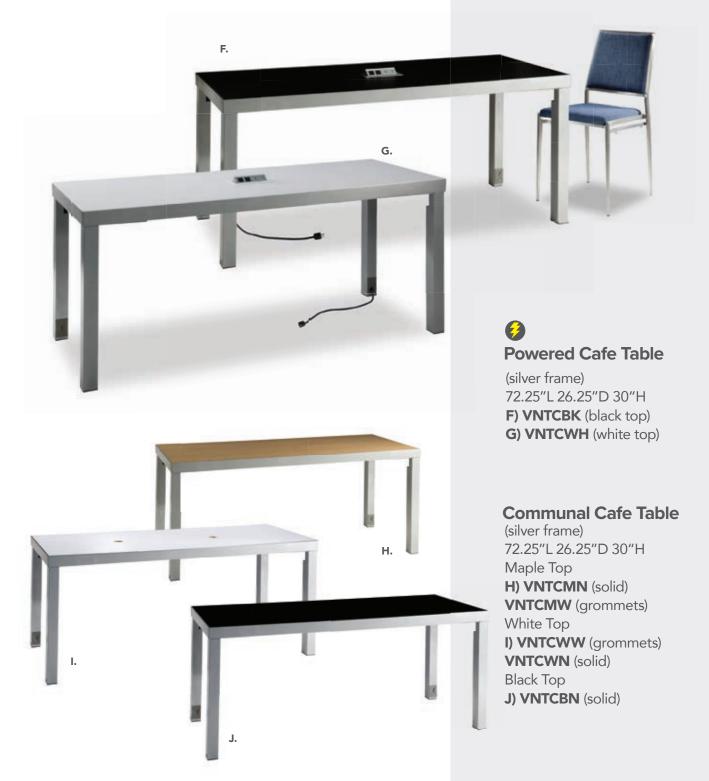

letop greenery for an organic touch.

#### **Atomic Round Table**

(glass, chrome) **42ATO** 42"RND 30"H **36ATO** 36"RND 30"H











### MADISON



# CONFERENCE





**A) MADC05 5' Table** (gray acajou top) 60"L 48"D 29"H **B) MADC08 8' Table** (gray acajou top) 96"L 60"D 29"H **C) MADC10 10' Table** (gray acajou top) 120"L 48"D 29"H

All frames silver finish.

# Ventura Powered & Comp

Powered & Communal Tables





(silver frame) 72.25"L 26.25"D 42"

A) VNTBLK (black top)B) VNTWHT (white top)

#### **Communal Bar Table**

(silver frame)

72.25"L 26.25"D 42"H

Maple Top

**C) VNTMNP** (solid)

**VNTBMW** (grommets)

White Top

**D) VNTBWW** (grommets)

**VNTWNP** (solid)

Black Top

**E) VNTBNP** (solid)



Colors not available in all table options. Please check options listed.







**Please Note:** Client is responsible for providing labor and an electrical power source to the furniture. One 110V power source is required for each charging panel. Two charging units can be daisy chained together. 10A max per charging panel.

# Powered Communal Tables



#### **Styling Tip:**

One chair or barstool at each end of a communal table is exactly 6' apart, perfect for safe networking in any sized space.

### **Ventura Cafe Tables, Powered**

C) VNTCWH (white top)
D) VNTCBK (black top)
(silver frame) 72.25"L 26.25"D 30"H



C.





NOTE: Items may be discontinued without notice at any time.

# Powered Tables

# Sydney Powered Cocktail Tables



### **Sydney Powered Cocktail Tables**

C1WP (white top) C1YP (black top) (brushed steel) 48"L 26"D 18"H



10'x20' -**Wireless Char