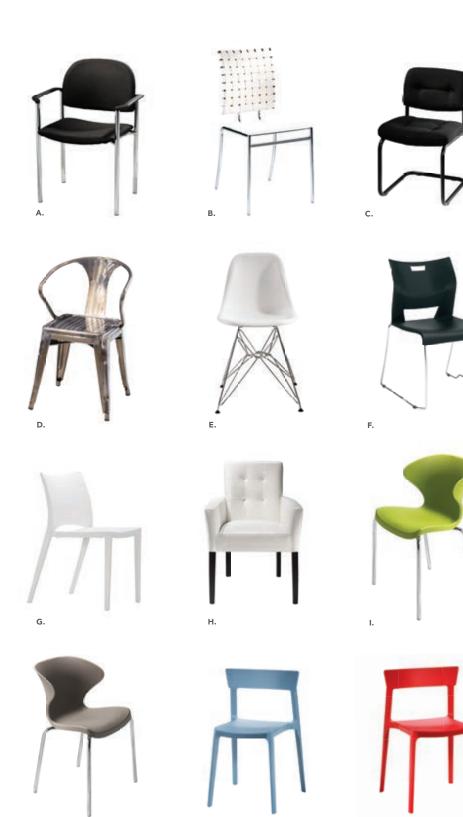

hairs to facilitate sales and demos while properly distancing. Pair each seat with an end table for individually-owned spaces.











#### A) TCHP Tech Chair, No Tablet

(gray vinyl, chrome base) 30.5"L 29"D 33.5"H

#### B) MNCHCH Munich **Armless Chair**

(gray fabric) 22.5"L 27"D 28.5"H

#### C) CNTCHR Century Chair

(gray velvet) 30"L 30"D 31"H

#### D) ATHCHA Atherton Chair

(distressed brown leather, blackened steel) 27"L 31"D 30"H

#### E) PROGB Pro Executive **Guest Chair**

(black vinyl) 24"L 26"D 36"H

#### F) PASCHR Pasadena Chair

(white molded plastic w/ chrome tower base) 27"L 25"D 26"H



# CHAIRS

17.5"L19.5"D35"H



A) MARCBR (brown fabric) B) MARCBE (ocean blue fabric)
C) MARCRD (red fabric) D) MARCWH (white vinyl) E) MARCBK (black vinyl)

All frames brushed metal.





A) CS4 Syntax Chair (black, chrome) 23"L 19"D 32.25"H

B) XCHR Christopher Chair (white vinyl, chrome) 17"L 19"D 35"H

C) SC3 Brewer Chair (onyx, black) 20"L 20"D 32"H

D) RSTDIN Rustique Chair w/arms (gunmetal) 20"L 18"D 31"H

E) ZENCHR Zenith Chair (white, chrome) 18.25"L 22"D 32"H

F) Duet Stack Chair (black, chrome) 21"L 23"D 33"H

**G) SC10 Razor Armless Chair** (white) 15.5"L 15.5"D 30.5"H

H) OCMWHT Meeting Chair (white vinyl, wenge) 25.5"L 23.5"D 34"H

Malba Chair
I) MALGRN (green, chrome)
J) MALGRY (gray, chrome)
20"L 20"D 32"H

Blade Chair K) BLDCSB (sky blue) L) BLDCRD (red) 20.5"L 19"D 30.5"H



# SMALL BENCH

OTTOMANS

30"L20"D18"H



A) BVSMOR (orange fabric) B) BVSMON (olive green fabric) C) BVSMWH (white vinyl)
 D) BVSMBK (black vinyl) E) BVSMBL (ocean blue fabric) F) BVS