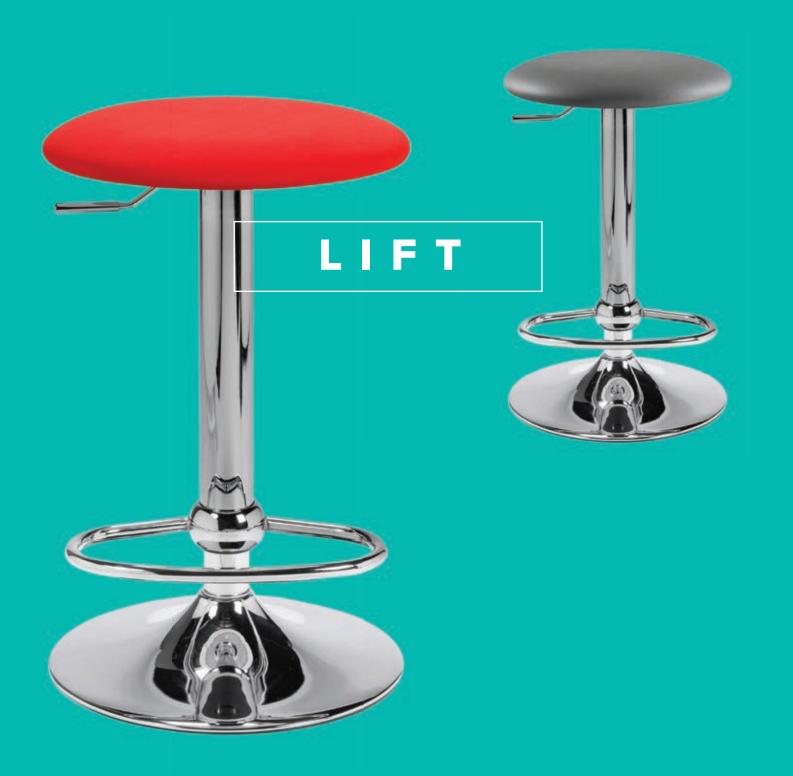

30OSBC** (orange top)

**ZTA** (Madison/gray acajou top)

30BEBC (blue top)

**30YSBC** (brushed yellow top)

**30GSBC** (green top)

36" RND 29"H

**ZTN** (graphite nebula top)

**ZTP** (maple top)

**ZTQ** (white top)

TO (Write top)

**36BKSC** (black top)

NOTE: Items may be discontinued without notice at any time.

# Midtown Counter & Bar



**Please Note:** Client is responsible for providing labor and an electrical power source to the furniture. One 110V power source is required for each charging panel. Two charging units can be daisy chained together. 10A max per charging panel.





# BARSTOOL

**COLLECTION** 21"L17.5"D41.5"H



A) MARBBE (ocean blue fabric) B) MARBBR (brown fabric)
C) MARBRD (red fabric) D) MARBWH (white vinyl) E) MARBBK (black vinyl)

All frames brushed metal.



# BARSTOOL

COLLECTION
15 "RND23-33.5"H



A) ROLLWH (white vinyl) B) ROLLRD (red vinyl)C) ROLLBL (black vinyl) D) ROLLGY (gray vinyl)

All bases crome finish.



# BARSTOOL

COLLECTIONS





**Zoey Barstool** 15"L 16"D 30-34.75"H **A) BS002** (white) **Banana Barstool** 21"L 22"D 41"H **B) BSS** (black) **C) BST** (white)

All bases crome finish.



42" ROUND

# CONFERENCE

**TABLES**42"RND29"H



A) CONF42 (white top) B) CB1 (graphite nebula top)C) CB8 (Madison/gray acajou top) D) 42BKCT (black top)

All bases black finish.



# CONFERENCE

TABLES



Rounded Square Tables 42"L 42"D 29"H A) CF1 (glass top, black) B) CE1 (glass top, chrome) Rectangular Tables 60"L 36"D 29"H C) CF2 (glass top, black) D) CE2 (glass top, chrome)

# Conference Tables

#### **Styling Tip:**

Create safe separ