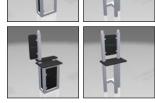

----------------------------------------------------------------------------|-----|------------|------------|------------|----------------|----------------|
|   | CODE  | ITEM                                                                                             | QTY | ONLINE     | DISCOUNT   | REGULAR    | METAL<br>COLOR | PANEL<br>COLOR |
|   | 66275 | Reception Counter (RC2)<br>4'10.75" (I) x 40" (h) x 2' 4.75" (d)<br>Graphic Size: 1530mm x 898mm |     | \$1,057.05 | \$1,215.60 | \$1,361.45 |                |                |
|   | 66276 | Reception Counter (RC3)<br>5' 2.75" (I) x 42" (h) x 3' 5.5" (d)<br>Graphic Size: 1080mm x 898mm  |     | \$2,293.05 | \$2,637.00 | \$2,953.45 |                |                |

#### **Computer Stands - Silver Metal Only (graphic included!)**



| CODE  | ITEM                                                                                       | QTY | ONLINE     | DISCOUNT   | REGULAR    | METAL<br>COLOR | PANEL<br>COLOR |
|-------|--------------------------------------------------------------------------------------------|-----|------------|------------|------------|----------------|----------------|
| 66285 | Computer Stand 1 (CS1)<br>3' (I) x 6' 3" (h) x 1' 9" (d)<br>Graphic Size: 250mm x 700mm    |     | \$1,333.50 | \$1,533.50 | \$1,717.50 | Silver<br>ONLY |                |
| 66286 | Computer Stand 2 (CS2)<br>2' 3" (l) x 6' 3" (h) x 1' 6" (d)<br>Graphic Size: 380mm x 580mm |     | \$777.25   | \$893.85   | \$1,001.10 | Silver<br>ONLY |                |

| TOTAL ESTIMATE                            | \$<br> |
|-------------