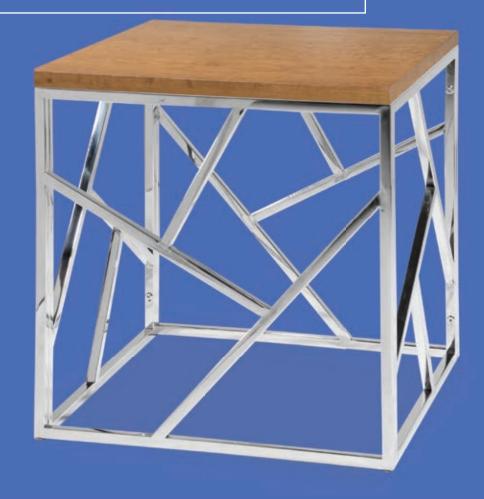

IB02 (blue vinyl) N) VIB08 (orange vinyl)



# SWIVEL

OTTOMANS

17" RND 18"H



A) MAR011 (orange fabric) B) MAR16 (Ivory Faux Sheep Fur) C) MAR009 (pear yellow fabric)
 D) MAR001 (white vinyl) E) MAR006 (rose quartz fabric) F) MAR007 (plum fabric)
 G) MAR010 (blue fabric) H) MAR002 (gray fabric) I) MAR003 (linen fabric) J) MAR004 (raspberry fabric)
 K) MAR008 (meadow green fabric) L) MAR015 (black vinyl) M) MAR012 (forest green vinyl)
 N) MAR013 (teal velvet) O) MAR014 (distressed brown vinyl)



# ACCENT

COCKTAIL & END TABLES

32.25"RND 17.25"H | 20.5"RND 21.25"H



A) MESCTW Cocktail Table / B) MESETW End Table (barnwood top)C) MESCTB Cocktail Table / D) MESETB End Table (black top)

E) MESCTG Cocktail Table / F) MESETG End Table (glass top)

All frames bronze finish.



### ALONDRA



# ACCENT

COCKTAIL & END TABLES 47"L 24"D 16"H | 20"L 20"D 20"H



A) ALC100 Cocktail Table / B) ALE100 End Table (glass top)
C) ALC200 Cocktail Table / D) ALE200 End Table (wood top)

All frames chrome finish.



# ACCENT COCKTAIL & END TABLES



A) C1C Cocktail Table / B) E1C End Table (glass top, chrome) 50"L 22"D 16"H | 26"L 26"D 20"H

C) C1FWB Cocktail Table / D) E1FWB End Table (wood top, black) 47"L 24"D 17"H | 20"L 20"D 21"H



### ACCENT COCKTAIL & END TABLES

48"L 26"D 18"H | 27"L 23"D 22"H



Cocktail Tables A) C1W (white) B) C1Y (black) C) SYDBEC (blue) D) SYDWDC (barnwood) End Tables E) E1W (white) F) E1Y (black) G) SYDBEE (blue) H) SYDWDE (barnwood)

All frames brushed steel.







Taos Tables A) TAOBWH (white top) B) TAOBBK (black top) C) TAOBWD (barnwood top) Sedona Tabl