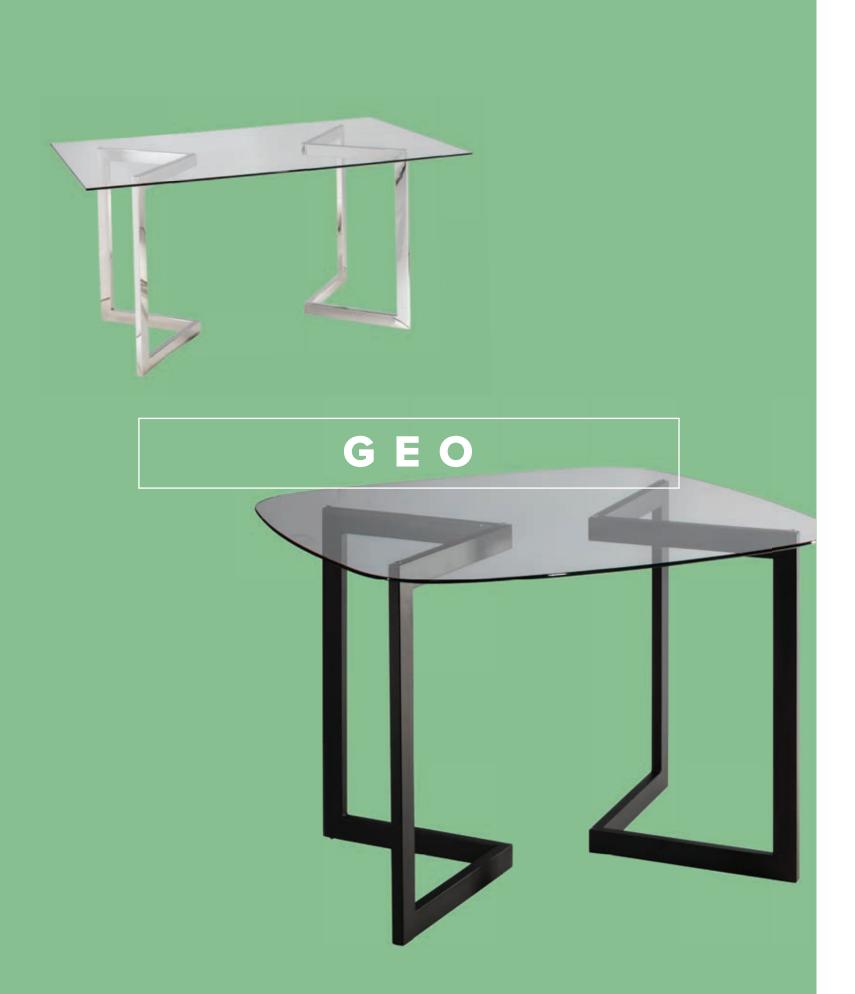

can be daisy chained together. 10A max per charging panel.





# BARSTOOL

**COLLECTION** 21"L17.5"D41.5"H



A) MARBBE (ocean blue fabric) B) MARBBR (brown fabric)
C) MARBRD (red fabric) D) MARBWH (white vinyl) E) MARBBK (black vinyl)

All frames brushed metal.



# BARSTOOL

COLLECTION
15 "RND23-33.5"H



A) ROLLWH (white vinyl) B) ROLLRD (red vinyl)C) ROLLBL (black vinyl) D) ROLLGY (gray vinyl)

All bases crome finish.



# BARSTOOL

COLLECTIONS





**Zoey Barstool** 15"L 16"D 30-34.75"H **A) BS002** (white) **Banana Barstool** 21"L 22"D 41"H **B) BSS** (black) **C) BST** (white)

All bases crome finish.



42" ROUND

# CONFERENCE

**TABLES**42"RND29"H



A) CONF42 (white top) B) CB1 (graphite nebula top)C) CB8 (Madison/gray acajou top) D) 42BKCT (black top)

All bases black finish.



# CONFERENCE

TABLES



Rounded Square Tables 42"L 42"D 29"H A) CF1 (glass top, black) B) CE1 (glass top, chrome) Rectangular Tables 60"L 36"D 29"H C) CF2 (glass top, black) D) CE2 (glass top, chrome)

# Conference Tables

#### **Styling Tip:**

Create safe separation with clear dividers, and limit the number of seats at each table. Looking to spruce up plain conference tables? Use them as product displays, or bring in tabletop greenery for an organic touch.

#### **Atomic Round Table**

(glass, chrome) **42ATO** 42"RND 30"H **36ATO** 36"RND 30"H











### MADISON



# CONFERENCE





**A) MADC05 5' Table** (gray acajou top) 60"L 48"D 29"H **B) MADC08 8' Table** (gray acajou top) 96"L 60"D 29"H **C) MADC10 10' Table** (gray acajou top) 120"L 48"D 29"H

All frames silver finish.

# V