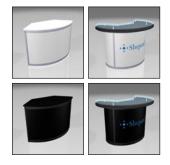

-----------------------------------------------------------------------------------------------------|-----|------------|------------|------------|----------------|----------------|
| 66282 | 1 Meter Locking Cabinet (LC1)<br>3' 6" (I) x 3' 6" (h) x 1' 9" (d)<br>Graphic Sizes: 968mm x 898mm       |     | \$1,027.95 | \$1,182.15 | \$1,324.00 |                |                |
| 66283 | <b>1.5 Meter Locking Cabinet</b> (LC2)<br>5' (I) x 3' 6" (h) x 1' 9" (d)<br>Graphic Size: 1463mm x 898mm |     | \$1,247.40 | \$1,434.50 | \$1,606.65 |                |                |
| 66284 | Locking Cabinet (LC3)<br>3' 9" (I) x 3' 6" (h) x 2' 3" (d)<br>Graphic Size: 922mm x 872mm                |     | \$758.25   | \$872.00   | \$976.65   | Silver<br>ONLY |                |

#### **Reception Counters**



| _ |       |                                                                                                  |     |            |            |            |                |                |
|---|-------|--------------------------------------------------------------------------------------------------|-----|------------|------------|------------|----------------|----------------|
|   | CODE  | ITEM                                                                                             | QTY | ONLINE     | DISCOUNT   | REGULAR    | METAL<br>COLOR | PANEL<br>COLOR |
|   | 66275 | Reception Counter (RC2)<br>4'10.75" (I) x 40" (h) x 2' 4.75" (d)<br>Graphic Size: 1530mm x 898mm |     | \$1,057.05 | \$1,215.60 | \$1,361.45 |                |                |
|   | 66276 | Reception Counte