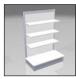

#### **Booth Package**

Items provided in your booth, per exhibitor:

- · 8' High Backwall Drape with 3' High Sidewall Drape
- · 7" x 44" Cardstock Identification Sign
- · 6' x 30" Skirted Table, White
- · 2 Side Chairs
- 1 Wastebasket