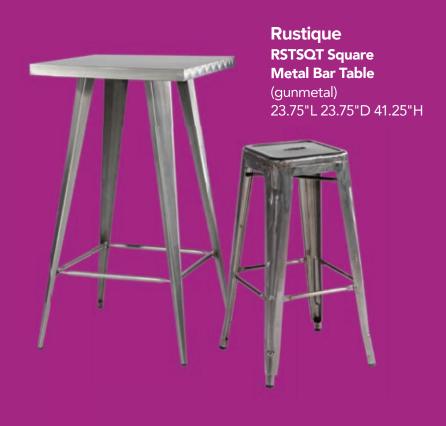

#### **Booth Package**

Items provided in your booth, per exhibitor:

- · 8' High Backwall Drape with 3' High Sidewall Drape
- · 7" x 44" Cardstock Identification Sign
- · 6' x 30" Skirted Table, White
- · 2 Side Chairs
- 1 Wastebasket