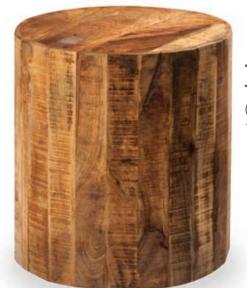

) F) E1Y (black) G) SYDBEE (blue) H) SYDWDE (barnwood)

All frames brushed steel.







Taos Tables A) TAOBWH (white top) B) TAOBBK (black top) C) TAOBWD (barnwood top) Sedona Tables D) SEDBWH (white top) E) SEDBBK (black top) F) SEDBWD (barnwood top)

All frames bronze finish.

# Accent Tables



#### Regis **REGBEN Bench Table** (brushed metal) 47"L 15.5"D 16"H

**REGOTT End Table** (brushed metal) 16"L 15.5"D 16.5"H





Wireless **CUBPOW Charging Table,** 

Powered

(white, AC plug-in) 20"L 20"D 18"H



Seat guests around accent tables to create an informal campfire setting for small group discussions, or pair with individual seats for a safely "owned" space.

#### Silverado **C1E Cocktail Table**

(glass top, chrome) 36"RND 17"H **E1E End Table** 

(glass top, chrome) 24"RND 22"H





Timber **TMBTBL End Table** (wood) 16"RND 17"H



**Please Note:** Client is responsible for providing labor and an electrical power source to the furniture. One 110V power source is required for each charging panel. Two charging units can be daisy chained together. 10A max per charging panel.

# Bar & Cafe Tables





#### **Bar Tables**

Standard Black Base 30" RND 42"H

**VTJ** (graphite nebula top)

**VTK** (maple top)

**VTB** (red top)

30WH42 (white top)

**30WDBB** (barnwood top)

30BKSB (black top)

30AGBB

(brushed gunmetal top)

**30OSBB** (orange top)

VTA

(Madison/gray acajou top)

**30BEBB** (blue top)

**30YBBB** (brushed yellow top)

30GSBB (green top)

36" RND 42"H

**VTN** (graphite nebula top)

**VTP** (maple top)

**VTW** (white top)

**36BKSB** (black top)

#### **B