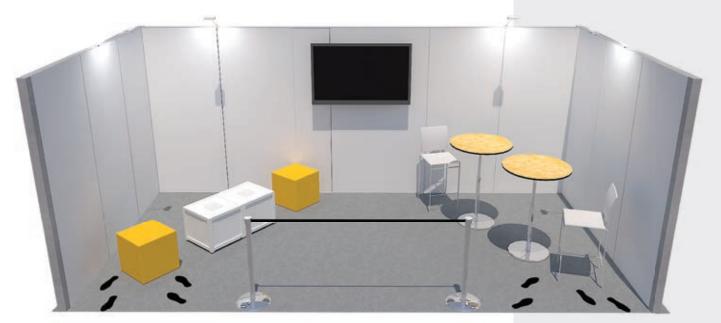

#### **Booth Package**

Items provided in your booth, per exhibitor:

- · 8' High Backwall Drape with 3' High Sidewall Drape
- · 7" x 44" Cardstock Identification Sign
- · 6' x 30" Skirted Table, White
- · 2 Side Chairs
- 1 Wastebasket

#### **Show Colors**

Show Drape Color(s): White, Green, Orange Aisle Carpet Color: This event is not carpeted