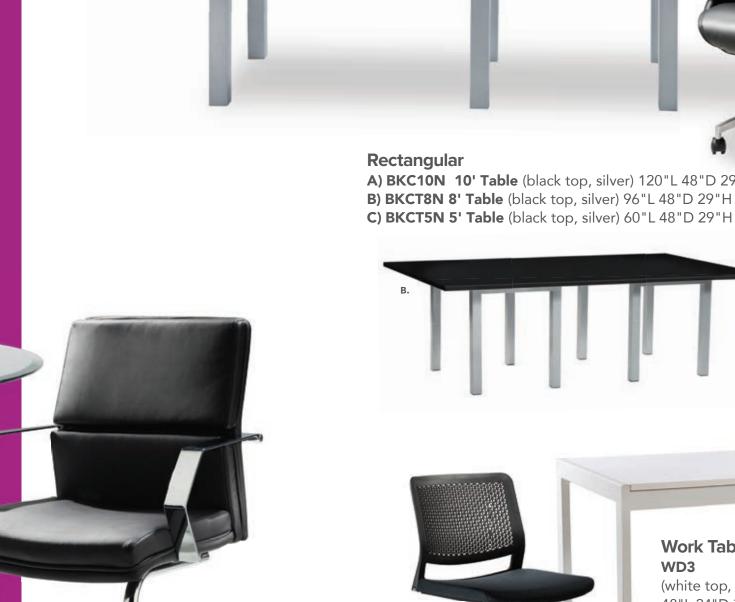

B) BSS** (black) **C) BST** (white)

All bases crome finish.



42" ROUND

# CONFERENCE

**TABLES**42"RND29"H



A) CONF42 (white top) B) CB1 (graphite nebula top)C) CB8 (Madison/gray acajou top) D) 42BKCT (black top)

All bases black finish.



# CONFERENCE

TABLES



Rounded Square Tables 42"L 42"D 29"H A) CF1 (glass top, black) B) CE1 (glass top, chrome) Rectangular Tables 60"L 36"D 29"H C) CF2 (glass top, black) D) CE2 (glass top, chrome)

# Conference Tables

#### **Styling Tip:**

Create safe separation with clear dividers, and limit the number of seats at each table. Looking to spruce up plain conference tables? Use them as product displays, or bring in tabletop greenery for an organic touch.

#### **Atomic Round Table**

(glass, chrome) **42ATO** 42"RND 30"H **36ATO** 36"RND 30"H











### MADISON



# CONFERENCE





**A) MADC05 5' Table** (gray acajou top) 60"L 48"D 29"H **B) MADC08 8' Table** (gray acajou top) 96"L 60"D 29"H **C) MADC10 10' Table** (gray acajou top) 120"L 48"D 29"H

All frames silver finish.

# Ventura Powered & Comp

Powered & Communal Tables





(silver frame) 72.25"L 26.25"D 42"

A) VNTBLK (black top)B) VNTWHT (white top)

#### **Communal Bar Table**

(silver frame)

72.25"L 26.25"D 42"H

Maple Top

**C) VNTMNP** (solid)

**VNTBMW** (grommets)

White Top

**D) VNTBWW** (grommets)

**VNTWNP** (solid)

Black Top

**E) VNTBNP** (solid)



Colors not available in all table options. Please check options listed.







**Please Note:** Client is responsible for providing labor and an electrical power source to the furniture. One 110V power sou