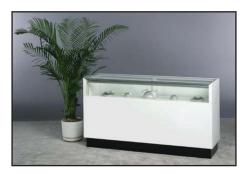

#### **Booth Package**

Items provided in your booth, per exhibitor:

- · 8' High Backwall Drape with 3' High Sidewall Drape
- · 7" x 44" Cardstock Identification Sign
- · 6' x 30" Skirted Table, White
- · 2 Side Chairs
- 1 Wastebasket

#### **Show Colors**

Show Drape Color(s): White, Green, Orange Aisle Carpet Color: This event is not carpeted