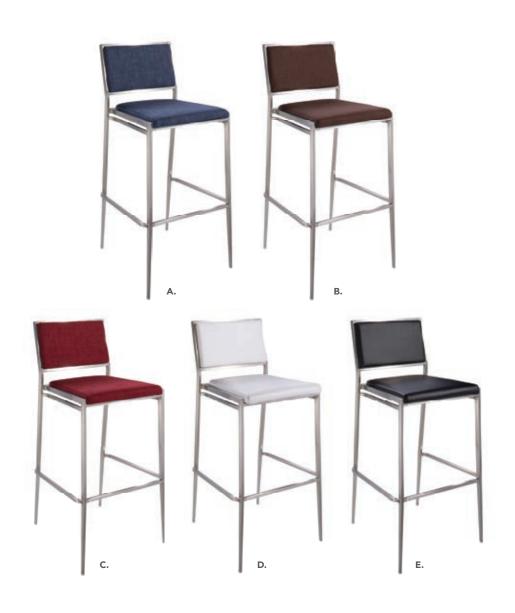

a top)

**ZTK** (maple top)

**ZTB** (red top)

30WH29 (white top)

**30WDBC** (barnwood top)

**30BKSC** (black top)

**30AGBC** (brushed gunmetal top)

**30OSBC** (orange top)

**ZTA** (Madison/gray acajou top)

30BEBC (blue top)

**30YSBC** (brushed yellow top)

**30GSBC** (green top)

36" RND 29"H

**ZTN** (graphite nebula top)

**ZTP** (maple top)

**ZTQ** (white top)

TO (Write top)

**36BKSC** (black top)

NOTE: Items may be discontinued without notice at any time.

# Midtown Counter & Bar



**Please Note:** Client is responsible for providing labor and an electrical power source to the furniture. One 110V power source is required for each charging panel. Two charging units can be daisy chained together. 10A max per charging panel.





# BARSTOOL

**COLLECTION** 21"L17.5"D41.5"H



A) MARBBE (ocean blue fabric) B) MARBBR (brown fabric)
C) MARBRD (red fabric) D) MARBWH (white vinyl) E) MARBBK (black vinyl)

All frames brushed metal.



# BARSTOOL

COLLECTION
15 "RND23-33.5"H



A) ROLLWH (white vinyl) B) ROLLRD (red vinyl)C) ROLLBL (black vinyl) D) ROLLGY (gray vinyl)

All bases crome finish.



# BARSTOOL

COLLECTIONS





**Zoey Barstool** 15"L 16"D 30-34.75"H **A) BS002** (white) **Banana Barstool** 21"L 22"D 41"H **B) BSS** (black) **C) BST** (white)

All bases crome finish.



42" ROUND

# CONFERENCE

**TABLES**42"RND29"H



A) CONF42 (white top) B) CB1 (graphite nebula top)C) CB8 (Madison/gray acajou top) D) 42BKCT (black top)

All bases black finish.



# CONFERENCE

TABLES



Rounded Square Tables 42"L 42"D 29"H A) CF1 (glass top, black) B) CE1 (glass top, c