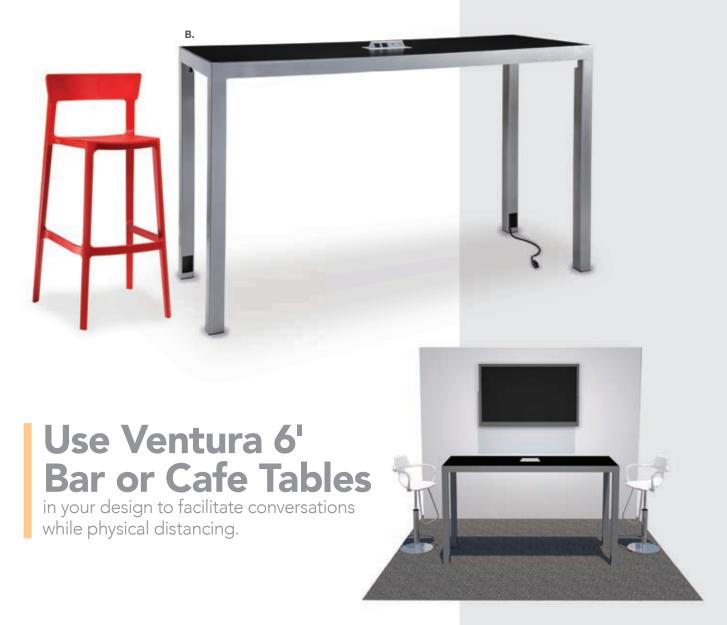

72.25"L 26.25"D 42"H

Maple Top

**C) VNTMNP** (solid)

**VNTBMW** (grommets)

White Top

**D) VNTBWW** (grommets)

**VNTWNP** (solid)

Black Top

**E) VNTBNP** (solid)



Colors not available in all table options. Please check options listed.







**Please Note:** Client is responsible for providing labor and an electrical power source to the furniture. One 110V power source is required for each charging panel. Two charging units can be daisy chained together. 10A max per charging panel.

# Powered Communal Tables



#### **Styling Tip:**

One chair or barstool at each end of a communal table is exactly 6' apart, perfect for safe networking in any sized space.

### **Ventura Cafe Tables, Powered**

C) VNTCWH (white top)
D) VNTCBK (black top)
(silver frame) 72.25"L 26.25"D 30"H



C.





NOTE: Items may be discontinued without notice at any time.

# Powered Tables

# Sydney Powered Cocktail Tables



### **Sydney Powered Cocktail Tables**

C1WP (white top) C1YP (black top) (brushed steel) 48"L 26"D 18"H



10'x20' -**Wireless Charging** Demonstration Booth



# Charging Table

### **CUBPOW Wireless Charging Table, Powered**

(white, AC plug-in) 20"L 20"D 18"H Mobile devices must have Qi wireless charging capability.





Please Note: Client is responsible for providing labor and an electrical power source to the furniture. One 110V power source is required for each charging panel. Two charging units can be daisy chained together. 10A max per charging panel.



# MADISON



10'x20' Madison Presentation Boot

# EXECUTIVE

DESK & STORAGE



DESK BACK



A) JD8 Executive D