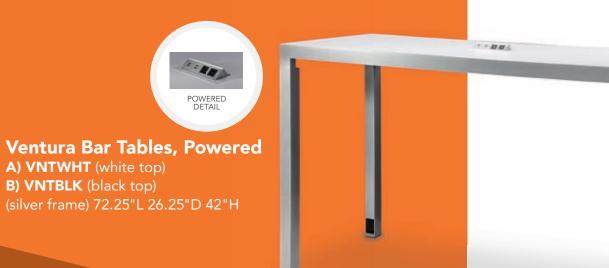

"D 29"H **C) MADC10 10' Table** (gray acajou top) 120"L 48"D 29"H

All frames silver finish.

# Ventura Powered & Comp

Powered & Communal Tables





(silver frame) 72.25"L 26.25"D 42"

A) VNTBLK (black top)B) VNTWHT (white top)

#### **Communal Bar Table**

(silver frame)

72.25"L 26.25"D 42"H

Maple Top

**C) VNTMNP** (solid)

**VNTBMW** (grommets)

White Top

**D) VNTBWW** (grommets)

**VNTWNP** (solid)

Black Top

**E) VNTBNP** (solid)



Colors not available in all table options. Please check options listed.







**Please Note:** Client is responsible for providing labor and an electrical power source to the furniture. One 110V power source is required for each charging panel. Two charging units can be daisy chained together. 10A max per charging panel.

# Powered Communal Tables



#### **Styling Tip:**

One chair or barstool at each end of a communal table is exactly 6' apart, perfect for safe networking in any sized space.

### **Ventura Cafe Tables, Powered**

C) VNTCWH (white top)
D) VNTCBK (black top)
(silver frame) 72.25"L 26.25"D 30"H



C.





NOTE: Items may be discontinued without notice at any time.

# Powered Tables

# Sydney Powered Cocktail Tables



### **Sydney Powered Cocktail Tables**

C1WP (white top) C1YP (black top) (brushed steel) 48"L 26"D 18"H



10'x20' -**Wireless Charging** Demonstration Booth



# Charging Table

### **CUBPOW Wireless Charging Table, Powered**

(white, AC plug-in) 20"L 20"D 18"H Mobile devices must have Qi wireless charging capability.





Please Note: Client is responsible for providing labor and an electrical power s