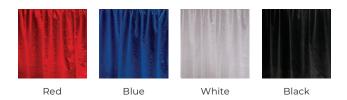

#### **Show Colors**

Show Drape Color(s): White, Green, Orange Aisle Carpet Color: This event is not carpeted