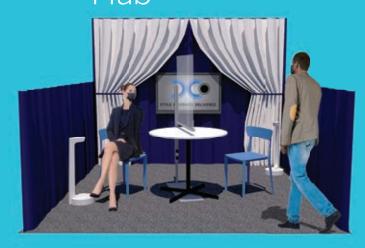

#### **Booth Package**

Items provided in your booth, per exhibitor:

- · 8' High Backwall Drape with 3' High Sidewall Drape
- · 7" x 44" Cardstock Identification Sign
- · 6' x 30" Skirted Table, White
- · 2 Side Chairs
- 1 Wastebasket

#### **Show Colors**

Show Drape Color(s): White, Green, Orange Aisle Carpet Color: This event is not carpeted