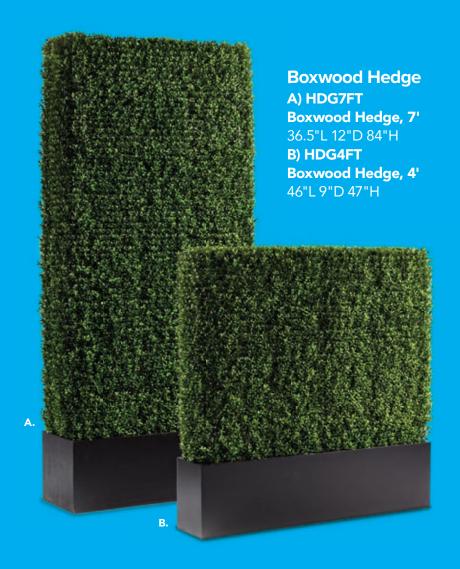

Adjustable height.



# Dividers



c.

C) DIVFWB Clear Divider, Freestanding Whiteboard (Silver, Clear) 39"L 1.5"D 72"H

D) MIRWHT Miramar
Divider, White
(molded plastic)
Vertical: 63"L 23"D 83"H

Horizontal: 83"L 23"D 63"H



Stanchion w/ Retractable Belt A) STNCH1

(black, chrome) 96"L 37"H

B) STNSGN Stanchion Sign Holder (black, chrome) 10"L 13"H



# Boxwood Hedges

**A) HDG7FT Boxwood Hedge, 7'** 36.5"L 12"D 84"H

**B) HDG4FT Boxwood Hedge, 4'** 46"L 9"D 47"H



# **Keep it Green**

Lifelike greenery is an easy yet sophisticated way to bridge the distance between seats for a warmer, organic environment.





# Office Accessories & Decor

# **Embrace The Organic**

It's easy to divide space and maintain distance by adding greenery to your booth environment for a warm organic feel.





Clear Divider, Freestanding Whiteboard DIVFWB (silve, white) 39"L 9"D 72"H

20'x20' -

Booth

**Executive Meeting** 



# Powered Products

Charging
Hub



#### **VILHUB** Village Charging Hub (cream) 12"L 12"D 28.25"H



Reservation.

#### **Styling Tip:**

Standalone hubs let guests plug in with a minimal footprint, while powered pedestals serve a dual purpose: keeping items secure while charging devices.

# Powered Pedestals

The flip-top electrical units rotate 180° to let devices charge on or inside the cabinet.





#### **Powered Locking Pedestals**

White

PDL36W 24"L 24"D 36"H PDL42W 24"L 24"D 42"H

Black

PDL36B 24"L 24"D 36"H PDL42B 24"L 24"D 42"H





Please Note: Client is responsible for providing labor and an electrical power source to the furniture. One 110V power sourc