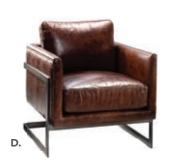

llow you to engage with those all around. They're particularly helpful in smaller spaces!

> La Brea **LABREA Swivel Chair** (charcoal gray fabric, chrome) 35"L 27"D 40"H

Swanson **SWAN Swivel Chair** (white vinyl, chrome) 28"L 25"D 30"H

Make it •



(ochre fabric, chrome) 29.75"L 31"D 27.25"H

10'x20' - Meeting Booth

Wentworth **WENCHA Swivel Chair** (brown vinyl, black)

31"L 24"D 31.5"H



# Accent Chairs



Montreal **MONCHA Chair** 

(blue, black metal) 30"L 23.25"D 30"H

#### Lena **LENCHA Chair**

(moss green leather, bronze)

27"L 25"D 31"H

Madrid **BCW Chair** (white, chrome) 30"L 30"D 31"H Create

Design with a wide selection of standout accent chairs to facilitate sales and demos while properly distancing. Pair each seat with an end table for individually-owned spaces.











#### A) TCHP Tech Chair, No Tablet

(gray vinyl, chrome base) 30.5"L 29"D 33.5"H

#### B) MNCHCH Munich **Armless Chair**

(gray fabric) 22.5"L 27"D 28.5"H

#### C) CNTCHR Century Chair

(gray velvet) 30"L 30"D 31"H

#### D) ATHCHA Atherton Chair

(distressed brown leather, blackened steel) 27"L 31"D 30"H

#### E) PROGB Pro Executive **Guest Chair**

(black vinyl) 24"L 26"D 36"H

#### F) PASCHR Pasadena Chair

(white molded plastic w/ chrome tower base) 27"L 25"D 26"H



# CHAIRS

17.5"L19.5"D35"H



A) MARCBR (brown fabric) B) MARCBE (ocean blue fabric)
C) MARCRD (red fabric) D) MARCWH (white vinyl) E) MARCBK (black vinyl)

All frames brushed metal.





A) CS4 Syntax Chair (black, chrome) 23"L 19"D 32.25"H

B) XCHR Christopher Chair (white vinyl, chrome) 17"L 19"D 35"H

C) SC3 Brew