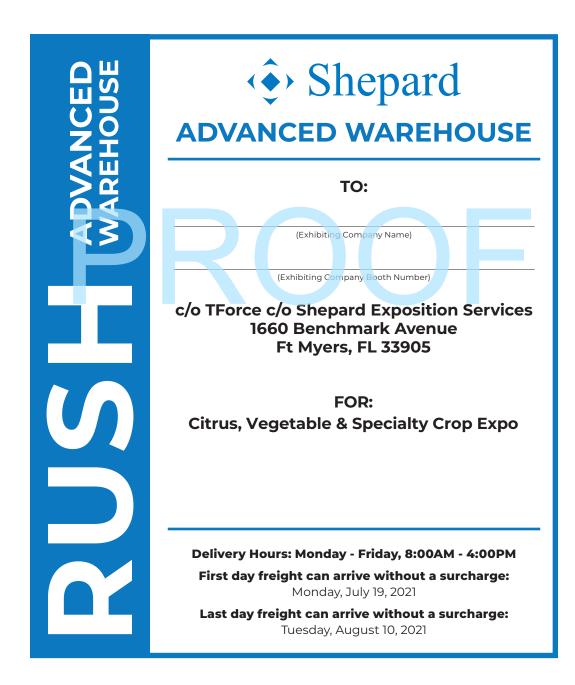

#### **ADVANCE WAREHOUSE SHIPMENT ADDRESS**

Exhibiting Co. Name & Booth Number Citrus, Vegetable & Specialty Crop Expo c/o TForce c/o Shepard Exposition Services 1660 Benchmark Avenue Ft Myers, FL 33905