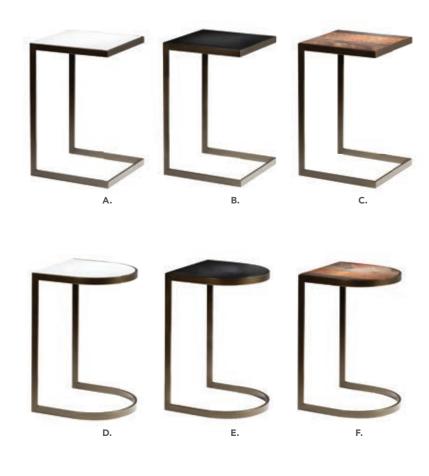

#### **Booth Package**

Items provided in your booth, per exhibitor:

- · 8' High Backwall Drape with 3' High Sidewall Drape
- · 7" x 44" Cardstock Identification Sign
- · 6' x 30" Skirted Table, White
- · 2 Side Chairs
- 1 Wastebasket