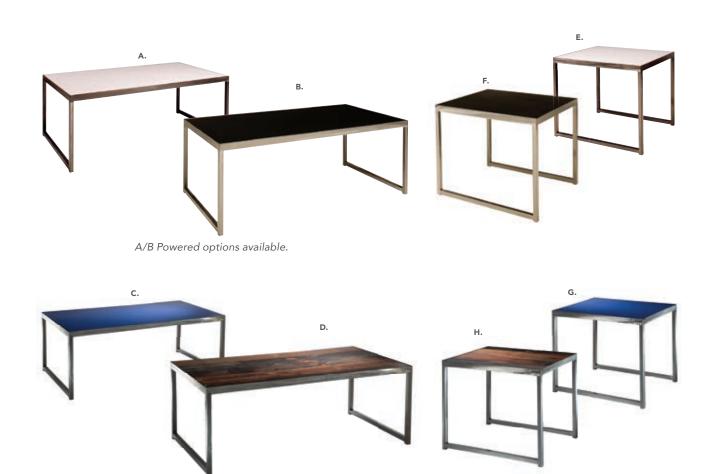

ENT

COCKTAIL & END TABLES

32.25"RND 17.25"H | 20.5"RND 21.25"H



A) MESCTW Cocktail Table / B) MESETW End Table (barnwood top)C) MESCTB Cocktail Table / D) MESETB End Table (black top)

E) MESCTG Cocktail Table / F) MESETG End Table (glass top)

All frames bronze finish.



### ALONDRA



# ACCENT

COCKTAIL & END TABLES 47"L 24"D 16"H | 20"L 20"D 20"H



A) ALC100 Cocktail Table / B) ALE100 End Table (glass top)
C) ALC200 Cocktail Table / D) ALE200 End Table (wood top)

All frames chrome finish.



# ACCENT COCKTAIL & END TABLES



A) C1C Cocktail Table / B) E1C End Table (glass top, chrome) 50"L 22"D 16"H | 26"L 26"D 20"H

C) C1FWB Cocktail Table / D) E1FWB End Table (wood top, black) 47"L 24"D 17"H | 20"L 20"D 21"H



### ACCENT COCKTAIL & END TABLES

48"L 26"D 18"H | 27"L 23"D 22"H



Cocktail Tables A) C1W (white) B) C1Y (black) C) SYDBEC (blue) D) SYDWDC (barnwood) End Tables E) E1W (white) F) E1Y (black) G) SYDBEE (blue) H) SYDWDE (barnwood)

All frames brushed steel.







Taos Tables A) TAOBWH (white top) B) TAOBBK (black top) C) TAOBWD (barnwood top) Sedona Tables D) SEDBWH (white top) E) SEDBBK (black top) F) SEDBWD (barnwood top)

All frames bronze finish.

# Accent Tables



#### Regis **REGBEN Bench Table** (brushed metal) 47"L 15.5"D 16"H

**REGOTT End Table** (brushed metal) 16"L 15.5"D 16.5"H





Wireless **CUBPOW Charging Table,** 

Powered

(white, AC plug-in) 20"L 20"D 18"H



Seat guests around accent tables to create an informal campfire setting for small group discussions, or pair with individual seats for a safely "owned" space.

#### Silverado *