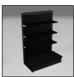

#### **Booth Package**

Items provided in your booth, per exhibitor:

- · 8' High Backwall Drape with 3' High Sidewall Drape
- · 7" x 44" Cardstock Identification Sign
- · 6' x 30" Skirted Table, White
- · 2 Side Chairs
- 1 Wastebasket