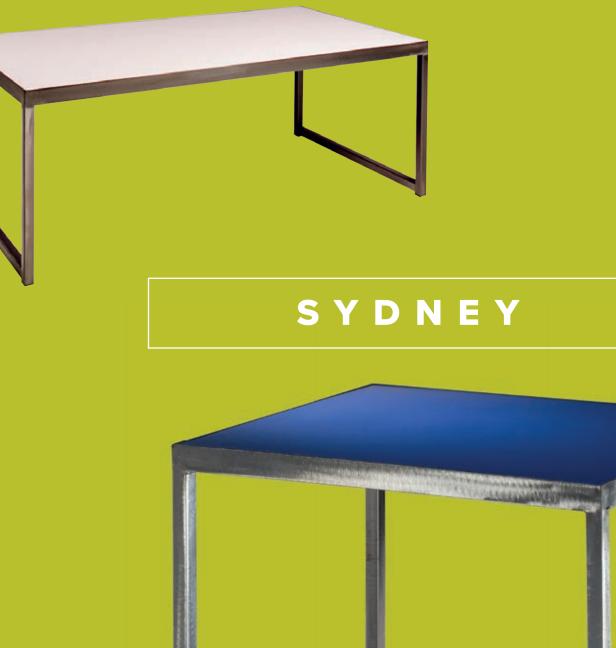

N) MAR013 (teal velvet) O) MAR014 (distressed brown vinyl)



# ACCENT

COCKTAIL & END TABLES

32.25"RND 17.25"H | 20.5"RND 21.25"H



A) MESCTW Cocktail Table / B) MESETW End Table (barnwood top)C) MESCTB Cocktail Table / D) MESETB End Table (black top)

E) MESCTG Cocktail Table / F) MESETG End Table (glass top)

All frames bronze finish.



### ALONDRA



# ACCENT

COCKTAIL & END TABLES 47"L 24"D 16"H | 20"L 20"D 20"H



A) ALC100 Cocktail Table / B) ALE100 End Table (glass top)
C) ALC200 Cocktail Table / D) ALE200 End Table (wood top)

All frames chrome finish.



# ACCENT COCKTAIL & END TABLES



A) C1C Cocktail Table / B) E1C End Table (glass top, chrome) 50"L 22"D 16"H | 26"L 26"D 20"H

C) C1FWB Cocktail Table / D) E1FWB End Table (wood top, black) 47"L 24"D 17"H | 20"L 20"D 21"H



### ACCENT COCKTAIL & END TABLES

48"L 26"D 18"H | 27"L 23"D 22"H



Cocktail Tables A) C1W (white) B) C1Y (black) C) SYDBEC (blue) D) SYDWDC (barnwood) End Tables E) E1W (white) F) E1Y (black) G) SYDBEE (blue) H) SYDWDE (barnwood)

All frames brushed steel.







Taos Tables A) TAOBWH (white top) B) TAOBBK (black top) C) TAOBWD (barnwood top) Sedona Tables D) SEDBWH (white top) E) SEDBBK (black top) F) SEDBWD (barnwood top)

All frames bronze finish.

# Accent Tables



#### Regis **REGBEN Bench Table** (brushed metal) 47"L 15.5"D 16"H

**REGOTT End Table** (brushed metal) 16"L 15.5"D 16.5"H





Wireless **CUBPOW Charging Table,** 

Powered

(white, AC plug-in) 20"L 20"D 18"H



Seat guests around accent tables to create an informal campfire setting for small group discussions, or pai