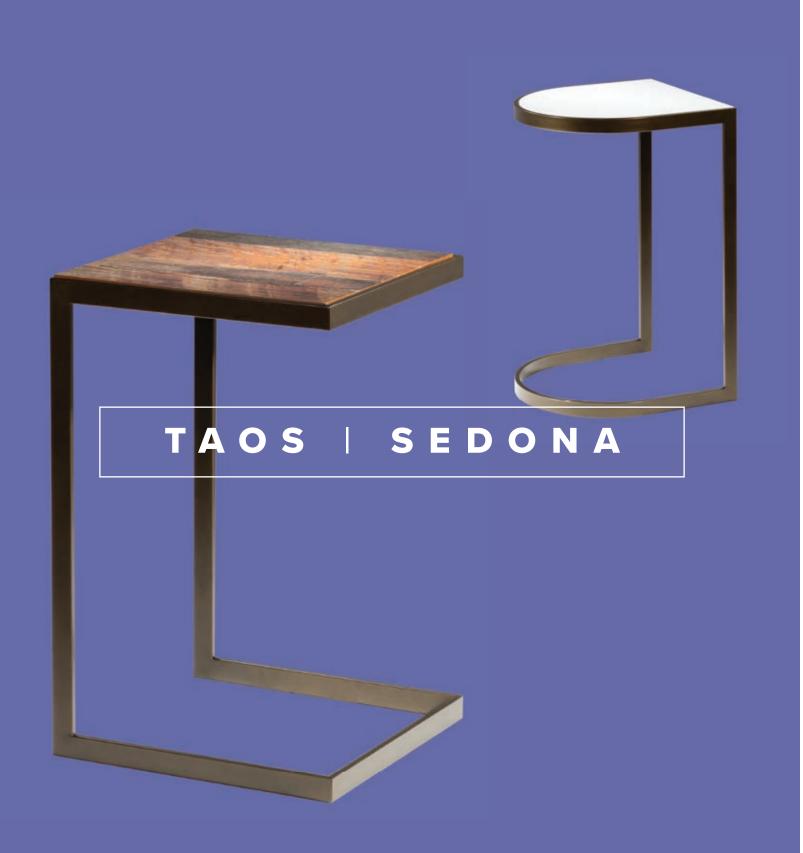

#### **Booth Package**

Items provided in your booth, per exhibitor:

- · 8' High Backwall Drape with 3' High Sidewall Drape
- · 7" x 44" Cardstock Identification Sign
- · 6' x 30" Skirted Table, White
- · 2 Side Chairs
- 1 Wastebasket