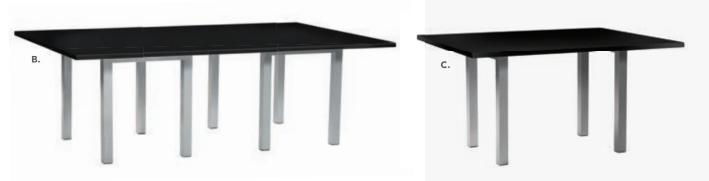

SS** (black) **C) BST** (white)

All bases crome finish.



42" ROUND

# CONFERENCE

**TABLES**42"RND29"H



A) CONF42 (white top) B) CB1 (graphite nebula top)C) CB8 (Madison/gray acajou top) D) 42BKCT (black top)

All bases black finish.



# CONFERENCE

TABLES



Rounded Square Tables 42"L 42"D 29"H A) CF1 (glass top, black) B) CE1 (glass top, chrome) Rectangular Tables 60"L 36"D 29"H C) CF2 (glass top, black) D) CE2 (glass top, chrome)

# Conference Tables

#### **Styling Tip:**

Create safe separation with clear dividers, and limit the number of seats at each table. Looking to spruce up plain conference tables? Use them as product displays, or bring in tabletop greenery for an organic touch.

#### **Atomic Round Table**

(glass, chrome) **42ATO** 42"RND 30"H **36ATO** 36"RND 30"H











### MADISON



# CONFERENCE





**A) MADC05 5' Table** (gray acajou top) 60"L 48"D 29"H **B) MADC08 8' Table** (gray acajou top) 96"L 60"D 29"H **C) MADC10 10' Table** (gray acajou top) 120"L 48"D 29"H

All frames silver finish.

# Ventura Powered & Comp

Powered & Communal Tables





(silver frame) 72.25"L 26.25"D 42"

A) VNTBLK (black top)B) VNTWHT (white top)

#### **Communal Bar Table**

(silver frame)

72.25"L 26.25"D 42"H

Maple Top

**C) VNTMNP** (solid)

**VNTBMW** (grommets)

White Top

**D) VNTBWW** (grommets)

**VNTWNP** (solid)

Black Top

**E) VNTBNP** (solid)



Colors not available in all table options. Please check options listed.







**Please Note:** Client is responsible for providing labor and an electrical power source to the furniture. One 110V power source