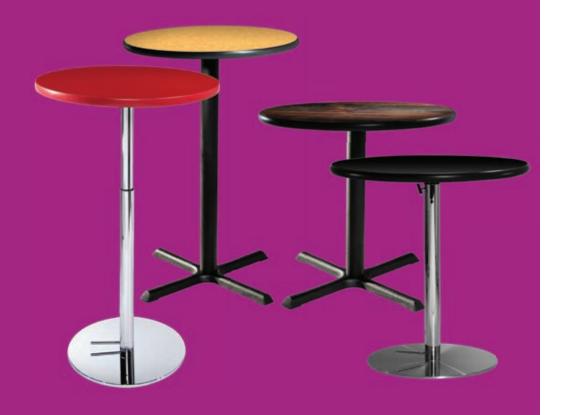

#### **Booth Package**

Items provided in your booth, per exhibitor:

- · 8' High Backwall Drape with 3' High Sidewall Drape
- · 7" x 44" Cardstock Identification Sign
- · 6' x 30" Skirted Table, White
- · 2 Side Chairs
- 1 Wastebasket