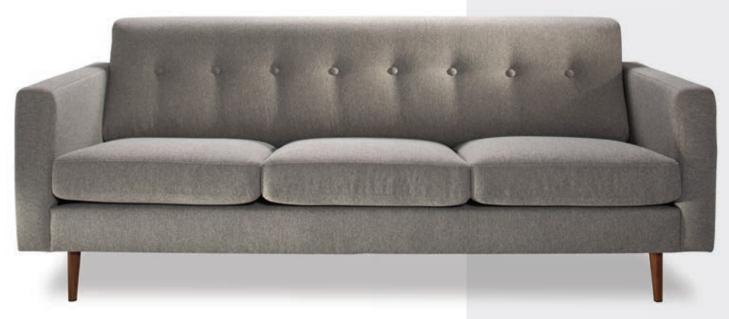

s prior to first exhibitor move in day. Rental items found and in use in your booth are subject to "Regular" pricing.

| COMPANY NAME: | BOOTH NUMBER: |
|---------------|---------------|
| CONTACT NAME: |               |



Email completed form to: orders@shepardes.com





Soft Seating Collections

# Valencia

VALCHA Chair

(spice orange velvet) 28"L 30.5"D 31"H

**VALSOF Sofa** 

(coffee brown velvet) 63"L 30.5"D 31"H

#### Level The Field!:

Low and casual seating makes clients more comfortable and open to learn about your product.

Pair loveseats and sofas with the Sofa/Table Divider to create individual spaces.



#### **FAIRCW Chair**

(white vinyl, brushed metal) 27"L 26"D 30"H



**STECHA Chair** 

(gray fabric) 33"L 33.5"D 32"H

**STESOF Sofa** 

(gray fabric) 82"L 33.5"D 32"H





# Soft Seating Collections

# Allegro

**CHR002 Chair** (blue fabric) 36"L 34.5"D 30"H

SFA002 Sofa (blue fabric) 73"L 34.5"D 30"H





# **Palm** Beach

**PALSOF Sofa** (white vinyl) 69"L 29"D 33"H

# **Key Largo**

**KEYSOF Sofa** (black fabric)

**KEYCHR Chair** (black fabric) 35"L 35"D 34"H

**KEYLOV Loveseast** (black fabric) 57"L 35"D 34"H

NOTE: Items may be discontinued without notice at any time.



# Baja

BCHWHT Chair (white vinyl) 36"L 30.5"D 28"H

BSFWHT Sofa (white vinyl) 86"L 30"D 28"H





BLVWHT Loveseat (white vinyl) 61"L 30.5"D 28"H





#### **NPLCHP Chair, Powered**

(black vinyl) 36"L 30"D 33.25"H Also available with standard arm (NPLCHR).

#### **NPLSOP Sofa, Powered**

(black vinyl) 87"L 30"D 33.25"H Also available with standard arms (NPLSOF).



### NPLLOP Lovese