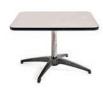

#### **Booth Package**

Items provided in your booth, per exhibitor:

- · 8' High Backwall Drape with 3' High Sidewall Drape
- · 7" x 44" Cardstock Identification Sign
- · 6' x 30" Skirted Table, White
- · 2 Side Chairs
- 1 Wastebasket