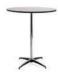

#### **Booth Package**

Items provided in your booth, per exhibitor:

- · 8' High Backwall Drape with 3' High Sidewall Drape
- · 7" x 44" Cardstock Identification Sign
- · 6' x 30" Skirted Table, White
- · 2 Side Chairs
- 1 Wastebasket