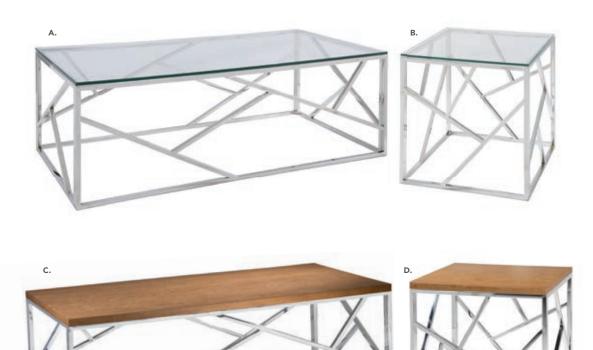

" RND 18"H



A) MAR011 (orange fabric) B) MAR16 (Ivory Faux Sheep Fur) C) MAR009 (pear yellow fabric)
 D) MAR001 (white vinyl) E) MAR006 (rose quartz fabric) F) MAR007 (plum fabric)
 G) MAR010 (blue fabric) H) MAR002 (gray fabric) I) MAR003 (linen fabric) J) MAR004 (raspberry fabric)
 K) MAR008 (meadow green fabric) L) MAR015 (black vinyl) M) MAR012 (forest green vinyl)
 N) MAR013 (teal velvet) O) MAR014 (distressed brown vinyl)



# ACCENT

COCKTAIL & END TABLES

32.25"RND 17.25"H | 20.5"RND 21.25"H



A) MESCTW Cocktail Table / B) MESETW End Table (barnwood top)C) MESCTB Cocktail Table / D) MESETB End Table (black top)

E) MESCTG Cocktail Table / F) MESETG End Table (glass top)

All frames bronze finish.



### ALONDRA



# ACCENT

COCKTAIL & END TABLES 47"L 24"D 16"H | 20"L 20"D 20"H



A) ALC100 Cocktail Table / B) ALE100 End Table (glass top)
C) ALC200 Cocktail Table / D) ALE200 End Table (wood top)

All frames chrome finish.



# ACCENT COCKTAIL & END TABLES



A) C1C Cocktail Table / B) E1C End Table (glass top, chrome) 50"L 22"D 16"H | 26"L 26"D 20"H

C) C1FWB Cocktail Table / D) E1FWB End Table (wood top, black) 47"L 24"D 17"H | 20"L 20"D 21"H



### ACCENT COCKTAIL & END TABLES

48"L 26"D 18"H | 27"L 23"D 22"H



Cocktail Tables A) C1W (white) B) C1Y (black) C) SYDBEC (blue) D) SYDWDC (barnwood) End Tables E) E1W (white) F) E1Y (black) G) SYDBEE (blue) H) SYDWDE (barnwood)

All frames brushed steel.







Taos Tables A) TAOBWH (white top) B) TAOBBK (black top) C) TAOBWD (barnwood top) Sedona Tables D) SEDBWH (white top) E) SEDBBK (black top) F) SEDBWD (barnwood