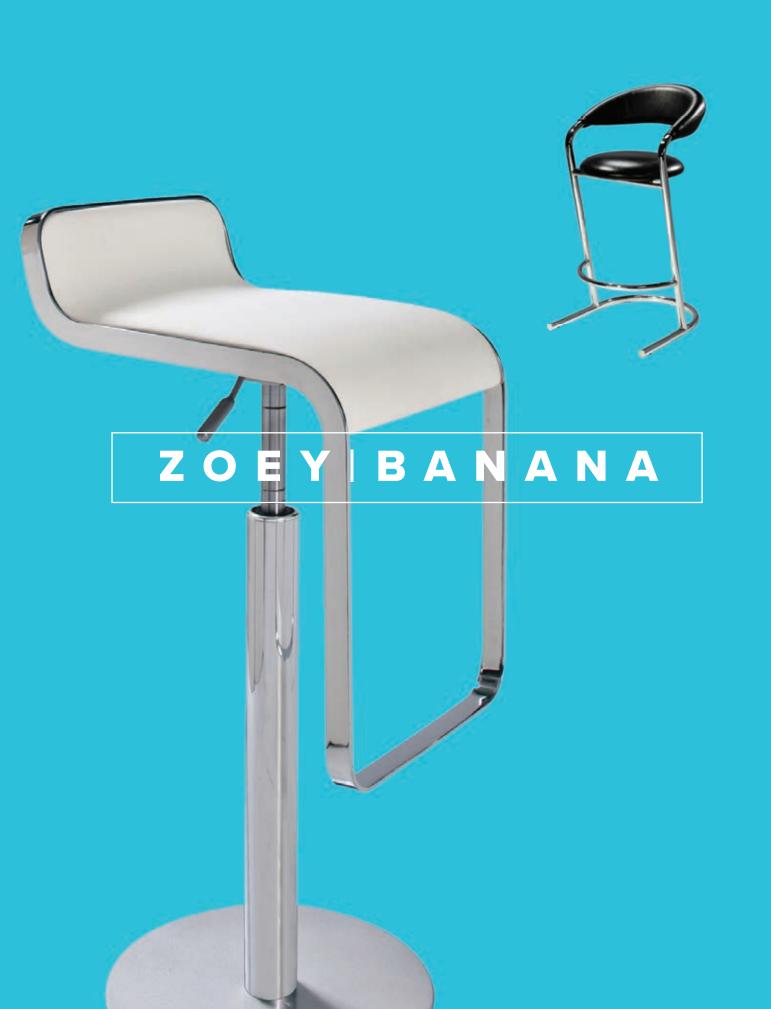

te nebula top)

**ZTP** (maple top)

**ZTQ** (white top)

TO (Write top)

**36BKSC** (black top)

NOTE: Items may be discontinued without notice at any time.

# Midtown Counter & Bar



**Please Note:** Client is responsible for providing labor and an electrical power source to the furniture. One 110V power source is required for each charging panel. Two charging units can be daisy chained together. 10A max per charging panel.





# BARSTOOL

**COLLECTION** 21"L17.5"D41.5"H



A) MARBBE (ocean blue fabric) B) MARBBR (brown fabric)
C) MARBRD (red fabric) D) MARBWH (white vinyl) E) MARBBK (black vinyl)

All frames brushed metal.



# BARSTOOL

COLLECTION
15 "RND23-33.5"H



A) ROLLWH (white vinyl) B) ROLLRD (red vinyl)C) ROLLBL (black vinyl) D) ROLLGY (gray vinyl)

All bases crome finish.



# BARSTOOL

COLLECTIONS





**Zoey Barstool** 15"L 16"D 30-34.75"H **A) BS002** (white) **Banana Barstool** 21"L 22"D 41"H **B) BSS** (black) **C) BST** (white)

All bases crome finish.



42" ROUND

# CONFERENCE

**TABLES**42"RND29"H



A) CONF42 (white top) B) CB1 (graphite nebula top)C) CB8 (Madison/gray acajou top) D) 42BKCT (black top)

All bases black finish.



# CONFERENCE

TABLES



Rounded Square Tables 42"L 42"D 29"H A) CF1 (glass top, black) B) CE1 (glass top, chrome) Rectangular Tables 60"L 36"D 29"H C) CF2 (glass top, black) D) CE2 (glass top, chrome)

# Conference Tables

#### **Styling Tip:**

Create safe separation with clear dividers, and limit the number of seats at each table. Looking to spruce up plain conference tables? Use them as product displays, or bring in tab