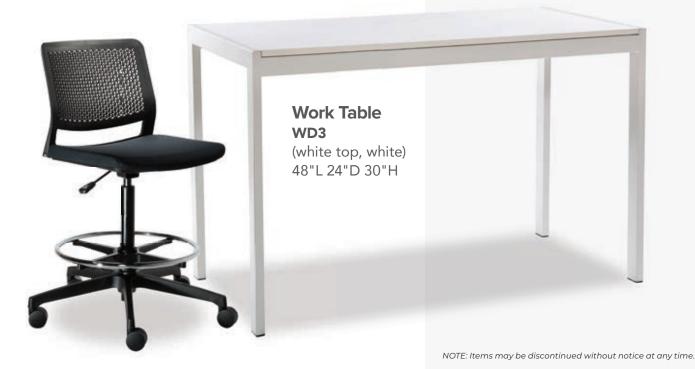

** (black) **C) BST** (white)

All bases crome finish.



42" ROUND

# CONFERENCE

**TABLES**42"RND29"H



A) CONF42 (white top) B) CB1 (graphite nebula top)C) CB8 (Madison/gray acajou top) D) 42BKCT (black top)

All bases black finish.



# CONFERENCE

TABLES



Rounded Square Tables 42"L 42"D 29"H A) CF1 (glass top, black) B) CE1 (glass top, chrome) Rectangular Tables 60"L 36"D 29"H C) CF2 (glass top, black) D) CE2 (glass top, chrome)

# Conference Tables

#### **Styling Tip:**

Create safe separation with clear dividers, and limit the number of seats at each table. Looking to spruce up plain conference tables? Use them as product displays, or bring in tabletop greenery for an organic touch.

#### **Atomic Round Table**

(glass, chrome) **42ATO** 42"RND 30"H **36ATO** 36"RND 30"H











### MADISON



# CONFERENCE





**A) MADC05 5' Table** (gray acajou top) 60"L 48"D 29"H **B) MADC08 8' Table** (gray acajou top) 96"L 60"D 29"H **C) MADC10 10' Table** (gray acajou top) 120"L 48"D 29"H

All frames silver finish.

# Ventura Powered & Comp

Powered & Communal Tables





(silver frame) 72.25"L 26.25"D 42"

A) VNTBLK (black top)B) VNTWHT (white top)

#### **Communal Bar Table**

(silver frame)

72.25"L 26.25"D 42"H

Maple Top

**C) VNTMNP** (solid)

**VNTBMW** (grommets)

White Top

**D) VNTBWW** (grommets)

**VNTWNP** (solid)

Black Top

**E) VNTBNP** (solid)



Colors not available in all table options. Please check options listed.







**Please Note:** Client is responsible for providing labor and an electrical power source to the furniture. One 110V power source is