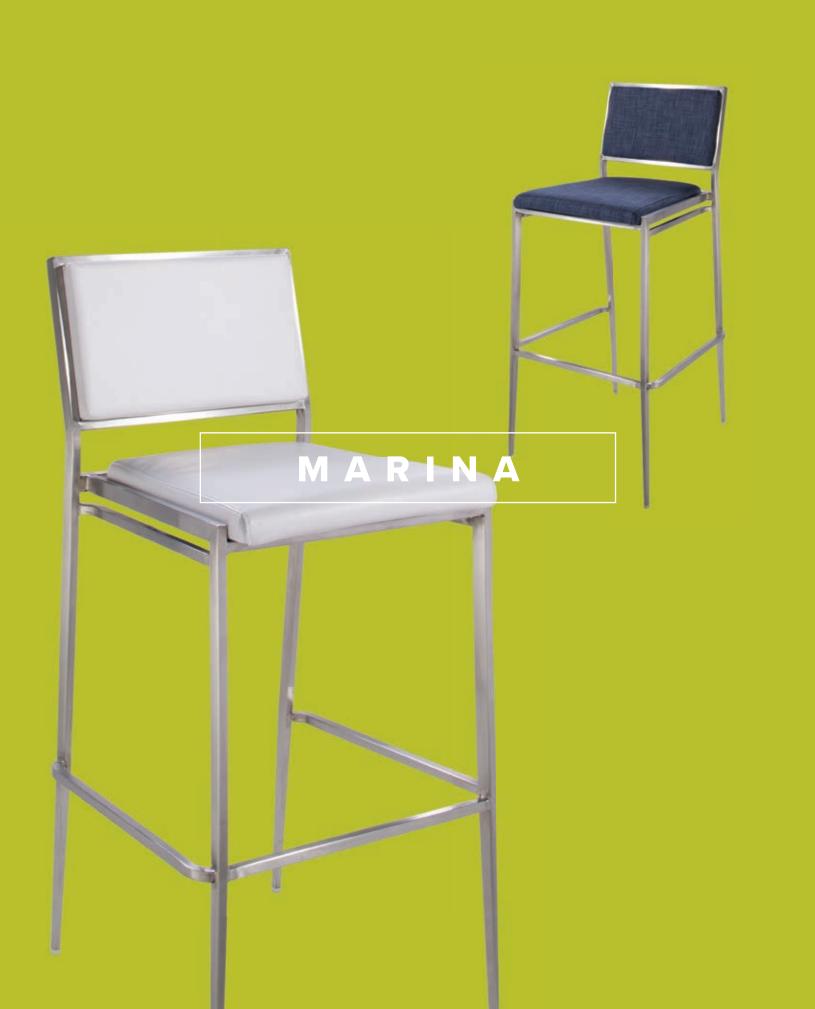

ack Base

30" RND 29"H

**ZTJ** (graphite nebula top)

**ZTK** (maple top)

**ZTB** (red top)

30WH29 (white top)

**30WDBC** (barnwood top)

**30BKSC** (black top)

**30AGBC** (brushed gunmetal top)

**30OSBC** (orange top)

**ZTA** (Madison/gray acajou top)

30BEBC (blue top)

**30YSBC** (brushed yellow top)

**30GSBC** (green top)

36" RND 29"H

**ZTN** (graphite nebula top)

**ZTP** (maple top)

**ZTQ** (white top)

TO (Write top)

**36BKSC** (black top)

NOTE: Items may be discontinued without notice at any time.

# Midtown Counter & Bar



**Please Note:** Client is responsible for providing labor and an electrical power source to the furniture. One 110V power source is required for each charging panel. Two charging units can be daisy chained together. 10A max per charging panel.





# BARSTOOL

**COLLECTION** 21"L17.5"D41.5"H



A) MARBBE (ocean blue fabric) B) MARBBR (brown fabric)
C) MARBRD (red fabric) D) MARBWH (white vinyl) E) MARBBK (black vinyl)

All frames brushed metal.



# BARSTOOL

COLLECTION
15 "RND23-33.5"H



A) ROLLWH (white vinyl) B) ROLLRD (red vinyl)C) ROLLBL (black vinyl) D) ROLLGY (gray vinyl)

All bases crome finish.



# BARSTOOL

COLLECTIONS





**Zoey Barstool** 15"L 16"D 30-34.75"H **A) BS002** (white) **Banana Barstool** 21"L 22"D 41"H **B) BSS** (black) **C) BST** (white)

All bases crome finish.



42" ROUND

# CONFERENCE

**TABLES**42"RND29"H



A) CONF42 (white top) B) CB1 (graphite nebula top)C) CB8 (Madison/gray acajou top) D) 42BKCT (black top)

All bases black finish.



# CONFERENCE

TABLES



Rounded Square Tables 42"L 42"D 29"H