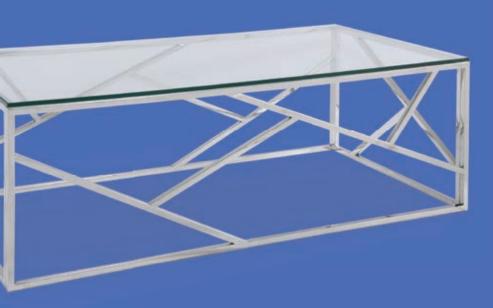

upe vinyl) M) VIB02 (blue vinyl) N) VIB08 (orange vinyl)



# SWIVEL

OTTOMANS

17" RND 18"H



A) MAR011 (orange fabric) B) MAR16 (Ivory Faux Sheep Fur) C) MAR009 (pear yellow fabric)
 D) MAR001 (white vinyl) E) MAR006 (rose quartz fabric) F) MAR007 (plum fabric)
 G) MAR010 (blue fabric) H) MAR002 (gray fabric) I) MAR003 (linen fabric) J) MAR004 (raspberry fabric)
 K) MAR008 (meadow green fabric) L) MAR015 (black vinyl) M) MAR012 (forest green vinyl)
 N) MAR013 (teal velvet) O) MAR014 (distressed brown vinyl)



# ACCENT

COCKTAIL & END TABLES

32.25"RND 17.25"H | 20.5"RND 21.25"H



A) MESCTW Cocktail Table / B) MESETW End Table (barnwood top)C) MESCTB Cocktail Table / D) MESETB End Table (black top)

E) MESCTG Cocktail Table / F) MESETG End Table (glass top)

All frames bronze finish.



### ALONDRA



# ACCENT

COCKTAIL & END TABLES 47"L 24"D 16"H | 20"L 20"D 20"H



A) ALC100 Cocktail Table / B) ALE100 End Table (glass top)
C) ALC200 Cocktail Table / D) ALE200 End Table (wood top)

All frames chrome finish.



# ACCENT COCKTAIL & END TABLES



A) C1C Cocktail Table / B) E1C End Table (glass top, chrome) 50"L 22"D 16"H | 26"L 26"D 20"H

C) C1FWB Cocktail Table / D) E1FWB End Table (wood top, black) 47"L 24"D 17"H | 20"L 20"D 21"H



### ACCENT COCKTAIL & END TABLES

48"L 26"D 18"H | 27"L 23"D 22"H



Cocktail Tables A) C1W (white) B) C1Y (black) C) SYDBEC (blue) D) SYDWDC (barnwood) End Tables E) E1W (white) F) E1Y (black) G) SYDBEE (blue) H) SYDWDE (barnwood)

All frames brushed steel.







Taos Tables A) TAOBWH (white top) B) TAOBBK (black top) C) TAOBWD (barnwood t