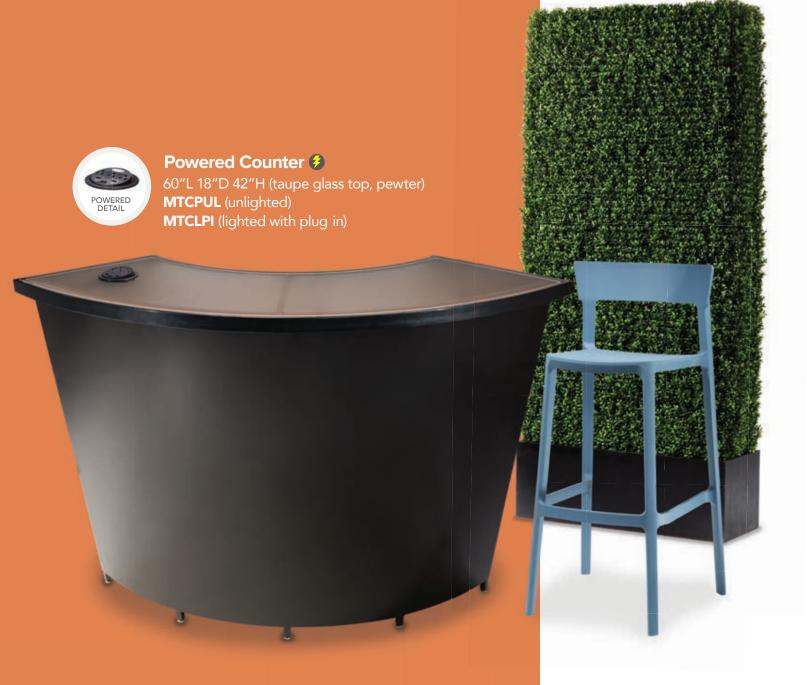

cajou top)

**30BEHC** (blue top)

**30YSHC** (brushed yellow top)

**30GSHC** (green top)

#### 36" RND 29"H

**36GRHC** (graphite nebula top)

**36MTHC** (maple top)

**36WTHC** (white top)

**36BKHC** (black top)

#### **Cafe Tables**

Standard Black Base

30" RND 29"H

**ZTJ** (graphite nebula top)

**ZTK** (maple top)

**ZTB** (red top)

30WH29 (white top)

**30WDBC** (barnwood top)

**30BKSC** (black top)

**30AGBC** (brushed gunmetal top)

**30OSBC** (orange top)

**ZTA** (Madison/gray acajou top)

30BEBC (blue top)

**30YSBC** (brushed yellow top)

**30GSBC** (green top)

36" RND 29"H

**ZTN** (graphite nebula top)

**ZTP** (maple top)

**ZTQ** (white top)

TO (Write top)

**36BKSC** (black top)

NOTE: Items may be discontinued without notice at any time.

# Midtown Counter & Bar



**Please Note:** Client is responsible for providing labor and an electrical power source to the furniture. One 110V power source is required for each charging panel. Two charging units can be daisy chained together. 10A max per charging panel.





# BARSTOOL

**COLLECTION** 21"L17.5"D41.5"H



A) MARBBE (ocean blue fabric) B) MARBBR (brown fabric)
C) MARBRD (red fabric) D) MARBWH (white vinyl) E) MARBBK (black vinyl)

All frames brushed metal.



# BARSTOOL

COLLECTION
15 "RND23-33.5"H



A) ROLLWH (white vinyl) B) ROLLRD (red vinyl)C) ROLLBL (black vinyl) D) ROLLGY (gray vinyl)

All bases crome finish.



# BARSTOOL

COLLECTIONS





**Zoey Barstool** 15"L 16"D 30-34.75"H **A) BS002** (white) **Banana Barstool** 21"L 22"D 41"H **B) BSS** (black) **C) BST** (white)

All bases crome fin