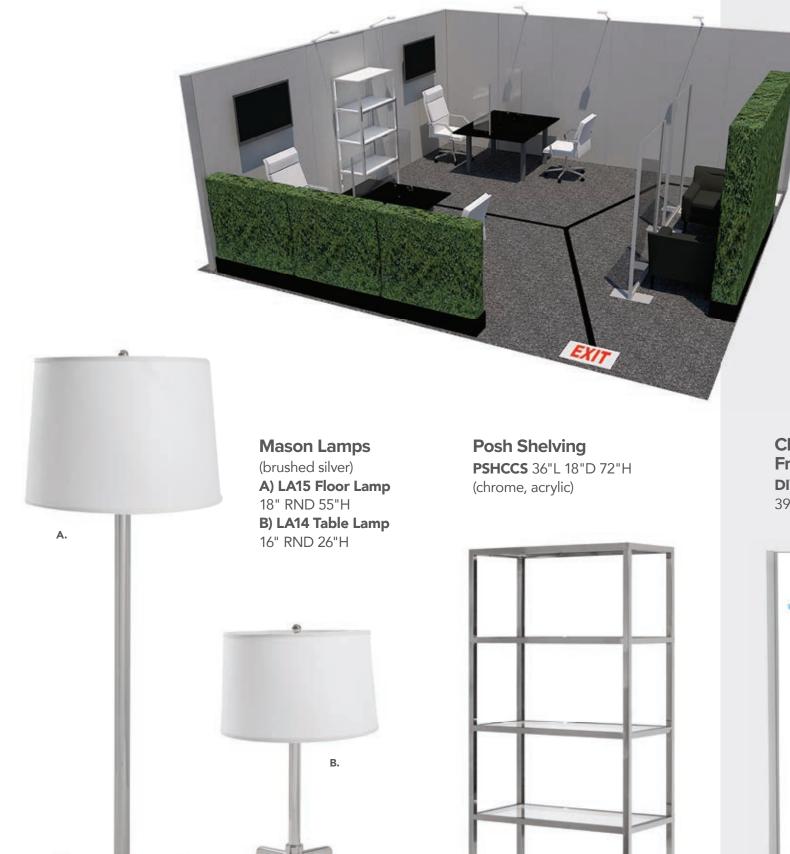

djustable height.



# Dividers



c.

C) DIVFWB Clear Divider, Freestanding Whiteboard (Silver, Clear) 39"L 1.5"D 72"H

D) MIRWHT Miramar
Divider, White
(molded plastic)
Vertical: 63"L 23"D 83"H

Horizontal: 83"L 23"D 63"H



Stanchion w/ Retractable Belt A) STNCH1

(black, chrome) 96"L 37"H

B) STNSGN Stanchion Sign Holder (black, chrome) 10"L 13"H



# Boxwood Hedges

**A) HDG7FT Boxwood Hedge, 7'** 36.5"L 12"D 84"H

**B) HDG4FT Boxwood Hedge, 4'** 46"L 9"D 47"H



# **Keep it Green**

Lifelike greenery is an easy yet sophisticated way to bridge the distance between seats for a warmer, organic environment.





# Office Accessories & Decor

# **Embrace The Organic**

It's easy to divide space and maintain distance by adding greenery to your booth environment for a warm organic feel.





Clear Divider, Freestanding Whiteboard DIVFWB (silve, white) 39"L 9"D 72"H

20'x20' -

Booth

**Executive Meeting** 



# Powered Products

Charging
Hub



#### **VILHUB** Village Charging Hub (cream) 12"L 12"D 28.25"H



Reservation.

#### **Styling Tip:**

Standalone hubs let guests plug in with a minimal footprint, while powered pedestals serve a dual purpose: keeping items secure while charging devices.

# Powered Pedestals

The flip-top electrical units rotate 180° to let devices charge on or inside the cabinet.





#### **Powered Locking Pedestals**

White

PDL36W 24"L 24"D 36"H PDL42W 24"L 24"D 42"H

Black

PDL36B 24"L 24"D 36"H PDL42B 24"L 24"D 42"H





Please Note: Client is responsible for providing labor and an electrical power source to the furniture. One 110V power source