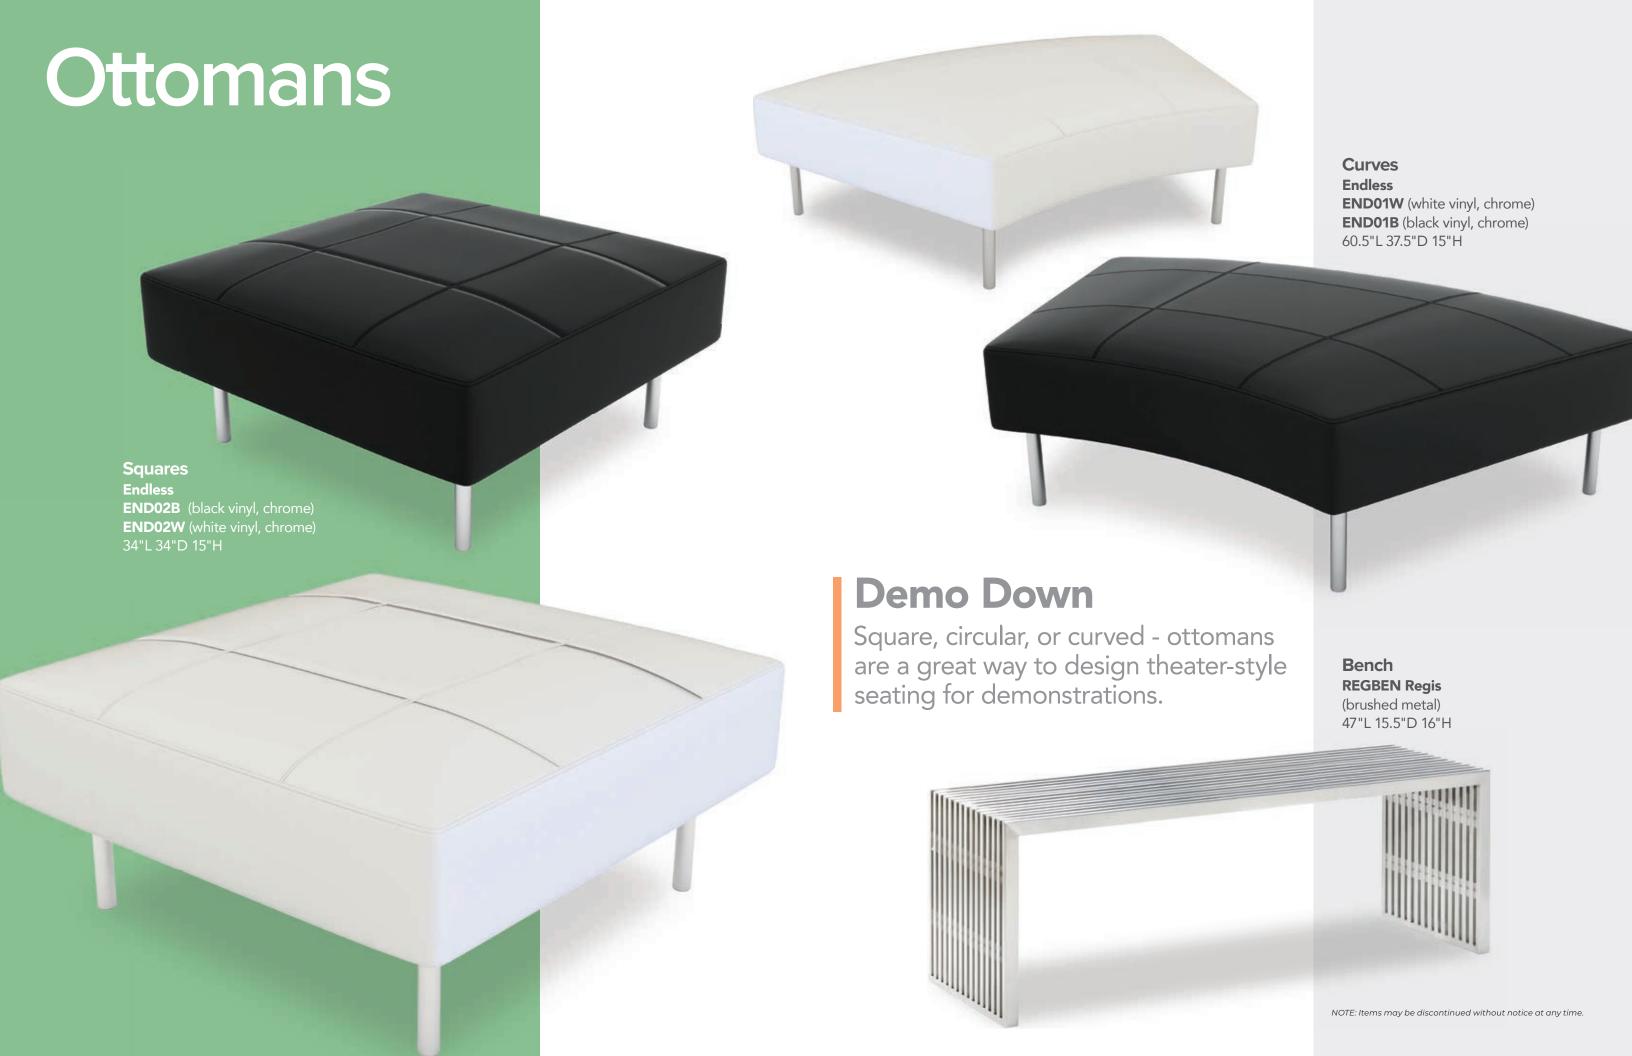

ss Chair** (white) 15.5"L 15.5"D 30.5"H

H) OCMWHT Meeting Chair (white vinyl, wenge) 25.5"L 23.5"D 34"H

Malba Chair
I) MALGRN (green, chrome)
J) MALGRY (gray, chrome)
20"L 20"D 32"H

Blade Chair K) BLDCSB (sky blue) L) BLDCRD (red) 20.5"L 19"D 30.5"H



# SMALL BENCH

OTTOMANS

30"L20"D18"H



A) BVSMOR (orange fabric) B) BVSMON (olive green fabric) C) BVSMWH (white vinyl)
 D) BVSMBK (black vinyl) E) BVSMBL (ocean blue fabric) F) BVSMBN (brown fabric)
 G) BVSMGY (gray fabric) H) BVSMLN (linen fabric) I) BVSMLV (lavender fabric)
 J) BVSMRD (red fabric) K) BVSMYL (yellow fabric)



# BENCH

OTTOMANS

60"L20"D18"H



A) BVLYWH (white vinyl) B) BVLYRD (red fabric) C) BVLYGR (gray fabric) D) BVLYOB (ocean blue fabric) E) BVLYBK (black vinyl) F) BVLYLN (linen fabric) G) BVLYBN (brown fabric)





# CUBE

18"L18"D18"H



A) VIB14 (citrus green vinyl) B) VIB17 (desert rose vinyl) C) VIB16 (spice orange vinyl)
D) VIB01 (green vinyl) E) VIB09 (white vinyl) F) VIB10 (black vinyl) G) VIB11 (steel blue vinyl)
H) VIB13 (purple vinyl) I) VIB12 (silver vinyl) J) VIB04 (red vinyl) K) VIB05 (bright yellow vinyl)
L) VIB15 (taupe vinyl) M) VIB02 (blue vinyl) N) VIB08 (orange vinyl)



# SWIVEL

OTTOMANS

17" RND 18"H



A) MAR011 (orange fabric) B) MAR16 (Ivory Faux Sheep Fur) C) MAR009 (pear yellow fabric)
 D) MAR001 (white vinyl) E) MAR006 (rose quartz fabric) F) MAR007 (plum fabric)
 G) MAR010 (blue fabric) H) MAR002 (gray fabric) I) MAR003 (linen fabric) J) MAR004 (raspberry fabric)
 K) MAR008 (meadow green fabric) L) MAR015 (black vinyl) M) MAR012 (forest green vinyl)
 N) MAR013 (teal v