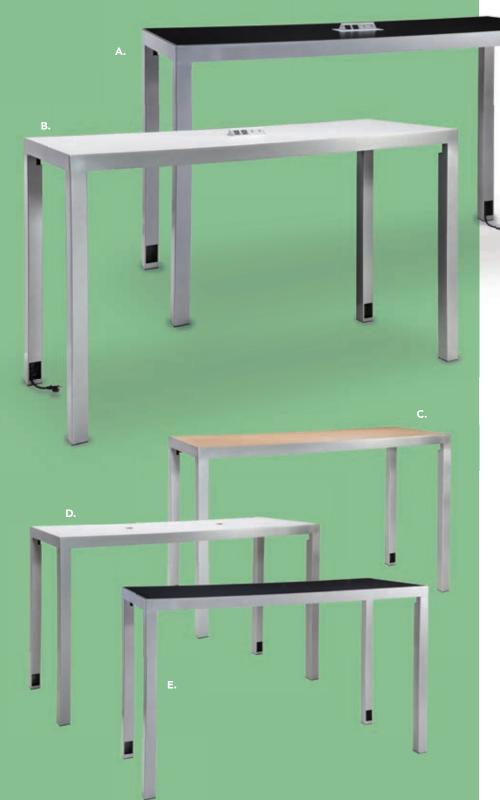

#### **Booth Package**

Items provided in your booth, per exhibitor:

- · 8' High Backwall Drape with 3' High Sidewall Drape
- · 7" x 44" Cardstock Identification Sign
- · 6' x 30" Skirted Table, White
- · 2 Side Chairs
- 1 Wastebasket