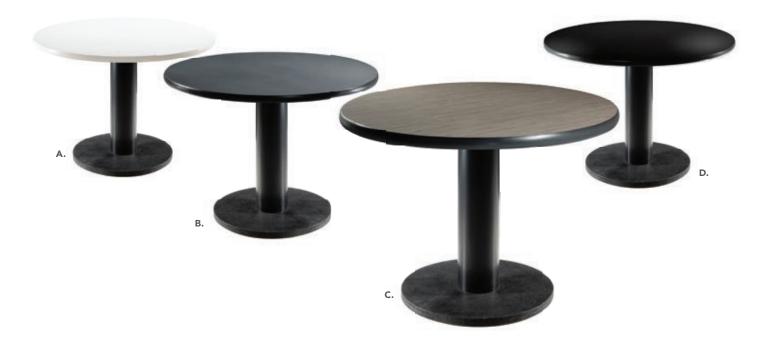

labor and an electrical power source to the furniture. One 110V power source is required for each charging panel. Two charging units can be daisy chained together. 10A max per charging panel.





# BARSTOOL

**COLLECTION** 21"L17.5"D41.5"H



A) MARBBE (ocean blue fabric) B) MARBBR (brown fabric)
C) MARBRD (red fabric) D) MARBWH (white vinyl) E) MARBBK (black vinyl)

All frames brushed metal.



# BARSTOOL

COLLECTION
15 "RND23-33.5"H



A) ROLLWH (white vinyl) B) ROLLRD (red vinyl)C) ROLLBL (black vinyl) D) ROLLGY (gray vinyl)

All bases crome finish.



# BARSTOOL

COLLECTIONS





**Zoey Barstool** 15"L 16"D 30-34.75"H **A) BS002** (white) **Banana Barstool** 21"L 22"D 41"H **B) BSS** (black) **C) BST** (white)

All bases crome finish.



42" ROUND

# CONFERENCE

**TABLES**42"RND29"H



A) CONF42 (white top) B) CB1 (graphite nebula top)C) CB8 (Madison/gray acajou top) D) 42BKCT (black top)

All bases black finish.



# CONFERENCE

TABLES



Rounded Square Tables 42"L 42"D 29"H A) CF1 (glass top, black) B) CE1 (glass top, chrome) Rectangular Tables 60"L 36"D 29"H C) CF2 (glass top, black) D) CE2 (glass top, chrome)

# Conference Tables

#### **Styling Tip:**

Create safe separation with clear dividers, and limit the number of seats at each table. Looking to spruce up plain conference tables? Use them as product displays, or bring in tabletop greenery for an organic touch.

#### **Atomic Round Table**

(glass, chrome) **42ATO** 42"RND 30"H **36ATO** 36"RND 30"H











### MADISON



# CONFERENCE





**A) MADC05 5' Table** (gray acajou top) 60"L 48"D 29"H **B) MADC08