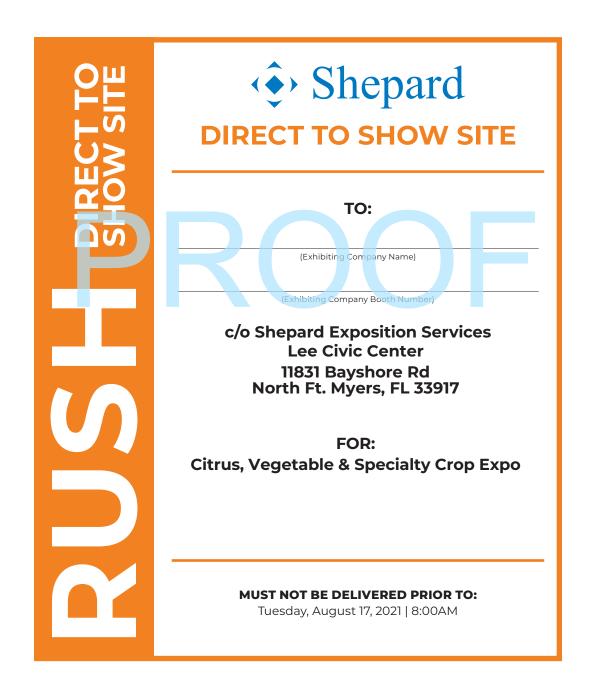

#### **DIRECT TO SHOW SITE SHIPMENT ADDRESS**

c/o Shepard Exposition Services
Exhibiting Co. Name & Booth Number
Citrus, Vegetable & Specialty Crop Expo
Lee Civic Center
11831 Bayshore Rd
North Ft. Myers, FL 33917